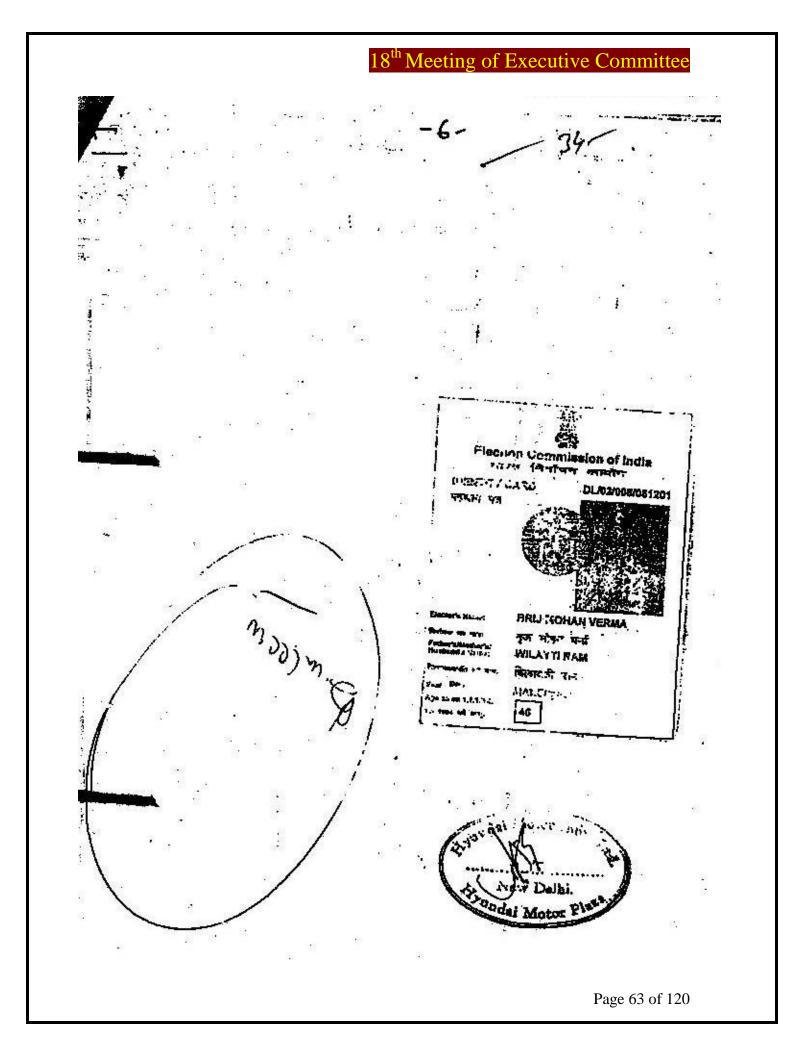

ਮੀਟਿੰਗ ਮਾਨਯੋਗ ਚੇਅਰਮੈਨ ਜੀ ਦੇ ਧੰਨਵਾਦ ਦੇ ਮੱਤੇ ਨਾਲ ਸਮਾਪਤ ਹੋਈ।

ਮੁੱਖ ਮੰਤਰੀ, ਪੰਜਾਬ

Mester Smishing

ਅਜੰਡਾ ਆਈਟਮ ਨੰ: 18.09 (ਕਾਰਜਕਾਰੀ ਕਮੇਟੀ)

ਵਿਸ਼ਾ:- ਫਾਰਮ ਨੰ: 297128 ਸਾਈਜ਼ 500 ਵਰਗ ਗਜ਼ ਕੈਟਾਗਰੀ 04 (ਹੈਂਡੀਕੈਪਡ) ਐਰੋਸਿਟੀ ਮੁਹਾਲੀ ਦੇ ਸਫਲ ਬਿਨੈਕਾਰ ਸ਼੍ਰੀ ਬਰਿਜ ਮੋਹਨ ਵਰਮਾ ਪੁੱਤਰ ਸ਼੍ਰੀ ਵਲੈਤੀ ਰਾਮ ਦੇ ਵਿਰੁੱਧ ਪ੍ਰਾਪਤ ਹੋਈ ਸ਼ਿਕਾਇਤ ਦੇ ਸਬੰਧ ਵਿੱਚ।

ਉਪਰੋਕਤ ਵਿਸ਼ੇ ਦੇ ਸਬੰਧ ਵਿੱਚ ਸ਼੍ਰੀ ਬਰਿਜ ਮੋਹਨ ਵਰਮਾ ਪੁੱਤਰ ਸ਼੍ਰੀ ਵਲੈਤੀ ਰਾਮ ਵੱਲੋਂ ਫਾਰਮ ਨੰ: 297128 ਸਾਈਜ਼ 500 ਵਰਗ ਗਜ਼ ਕੈਟਾਗਰੀ 04 (ਹੈਂਡੀਕੈਪਡ) ਐਰੋਸਿਟੀ ਮੁਹਾਲੀ ਅਧੀਨ ਪਲਾਟ ਦੀ ਅਲਾਟਮੈਂਟ ਲਈ ਅਪਲਾਈ ਕੀਤਾ ਗਿਆ ਸੀ । ਇਹ ਬਿਨੈਕਾਰ ਡਰਾਅ ਵਿੱਚ ਸਫਲ ਹੋਇਆ ਸੀ। ਐਰੋਸਿਟੀ ਬਰੌਸ਼ਰ ਦੀ ਰਿਜ਼ਰਵ ਕੈਟਾਗਰੀ ਦੀ ਢੁੱਕਵੀਂ ਸ਼ਰਤ ਹੇਠ ਲਿਖੇ ਅਨੁਸਾਰ ਹੈ:-

ਸਕਰੂਟਿਨੀ ਕਮੇਟੀ ਸ੍ਰੀ ਬਲਬੀਰ ਸਿੰਘ ਢੋਲ, ਮਿਲਖ ਅਫਸਰ (ਪਲਾਟਸ), ਗਮਾਡਾ ਦੀ ਅਗਵਾਈ ਹੇਠ ਜਿਸ ਵਿੱਚ ਸਹਾਇਕ ਮਿਲਖ ਅਫਸਰ-1 (ਸ਼੍ਰੀ ਬਲਜੀਤ ਸਿੰਘ ਵਾਲੀਆ) ਸਹਾਇਕ ਮਿਲਖ ਅਫਸਰ-2, (ਸ਼੍ਰੀ ਸੰਜੀਵ ਰਾਬੜਾ) ਅਤੇ ਸੁਪਰਡੈਂਟ (ਸ੍ਰੀਮਤੀ ਦਲਬੀਰ ਕੋਰ) ਮੈਂਬਰ ਸਨ, ਵੱਲੋਂ ਰਿਜ਼ਰਵ ਕੈਟਾਗਰੀ ਦੇ ਫਾਰਮਾਂ ਦੀ ਘੋਖ ਕਰਨ ਤੇ ਪਾਇਆ ਗਿਆ ਕਿ ਬਿਨੈਕਾਰ ਵੱਲੋਂ ਫਾਰਮ ਵਿੱਚ ਆਪਣਾ ਪੱਕਾ ਪਤਾ ਅਤੇ ਪੱਤਰ-ਵਿਹਾਰ ਦਾ ਪਤਾ ਦਿੱਲੀ ਦਾ ਦਿੱਤਾ ਗਿਆ ਹੈ, ਡੌਮੀਸਾਇਲ ਸਰਟੀਫਿਕੇਟ ਤਹਿਸੀਲਦਾਰ, ਖੰਨ੍ਹਾ ਵੱਲੋਂ ਜਾਰੀ ਕੀਤਾ ਗਿਆ ਹੈ

ਅਤੇ ਹੈਂਡੀਕੈਪਡ ਸਰਟੀਫਿਕੇਟ ਵੀ ਦਿੱਲੀ ਦਾ ਹੈ। **ਸਕੂਰਟਨੀ ਕਮੇਟੀ ਦੀ ਰਿਪੋਰਟ** (ਅਨੁਲੱਗ-ੳ) ਮਿਤੀ 24-12-2010.

ਸਕਰੂਟਿਨੀ ਕਮੇਟੀ ਵੱਲੋਂ ਕੀਤੀ ਗਈ ਸਿਫਾਰਸ਼ ਦੇ ਮੱਦੇ ਨਜ਼ਰ ਅਜਿਹੇ ਕੇਸਾਂ ਦੇ ਨਿਪਟਾਰੇ ਲਈ ਬਣਾਈ ਗਈ ਡਿਸਕ੍ਰਿਪੈਂਸੀ ਕਮੇਟੀ ਜਿਸ ਵਿੱਚ ਵਧੀਕ ਮੁੱਖ ਪ੍ਰਸ਼ਾਸਕ, ਗਮਾਡਾ, ਮੁਹਾਲੀ (ਸ਼੍ਰੀ ਬਲਵਿੰਦਰ ਸਿੰਘ ਮੁਲਤਾਨੀ), ਮਿਲਖ ਅਫਸਰ (ਪਲਾਟਸ) (ਸ਼੍ਰੀ ਬਲਬੀਰ ਸਿੰਘ ਢੋਲ), ਮਿਲਖ ਅਫਸਰ (ਹਾਊਸਿੰਗ) (ਸ਼੍ਰੀ ਸੁਭਾਸ਼ ਚੰਦਰ ਰਾਣਾ), ਅਮਲਾ ਅਫਸਰ (ਪਾਲਿਸੀ) ਸ਼੍ਰੀ ਸੁਭਾਸ਼ ਚੰਦਰ ਸੇਠੀ ਅਤੇ ਕਾਨੂੰਨੀ ਸਲਾਹਕਾਰ ਸ਼੍ਰੀ ਹਰਮੇਲ ਸਿੰਘ ਮੈਂਬਰ ਸ਼ਾਮਲ ਸਨ। ਕਮੇਟੀ ਵੱਲੋਂ ਮਿਤੀ 6–1–2011 ਨੂੰ ਬਿਨੈਕਾਰ ਵੱਲੋਂ ਪੇਸ਼ ਕੀਤੇ ਗਏ ਦਸਤਾਵੇਜਾਂ ਨੂੰ ਚੈੱਕ ਕੀਤਾ ਗਿਆ ਅਤੇ ਇਹ ਫੈਸਲਾ ਕੀਤਾ ਗਿਆ ਕਿ ਬਿਨੈਕਾਰ ਸ਼੍ਰੀ ਬਰਿਜ ਮੋਹਨ ਵਰਮਾ ਵੱਲੋਂ ਕਮੇਟੀ ਸਾਹਮਣੇ ਸਬਮਿਟ ਕੀਤੇ ਗਏ ਦਸਤਾਵੇਜ਼ ਠੀਕ ਪਾਏ ਗਏ (ਅਨੁਲੱਗ-ਅ)।