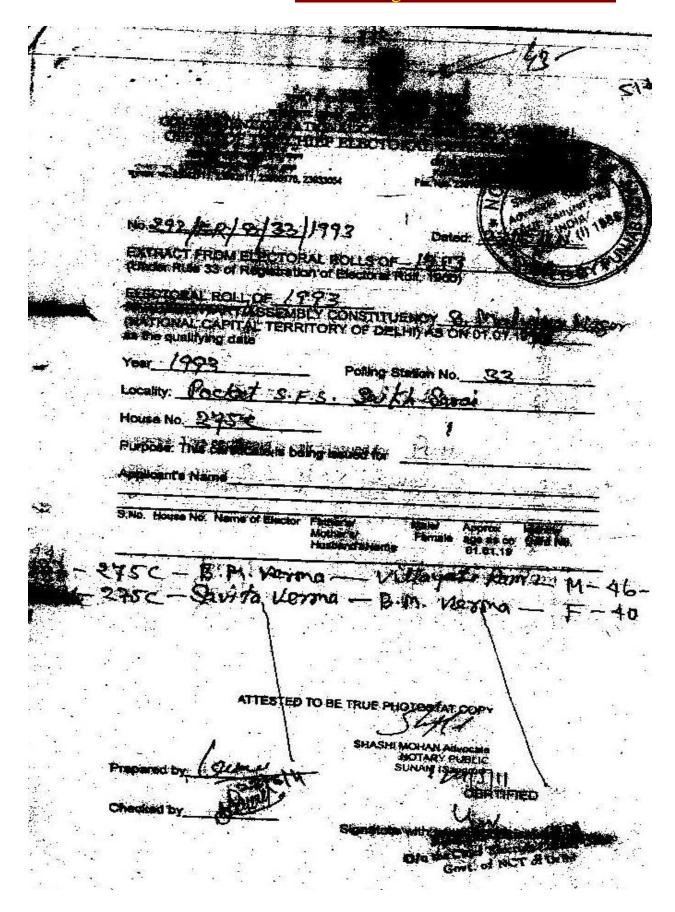

ਸਕਰੂਟਿਨੀ ਕਮੇਟੀ ਸ੍ਰੀ ਬਲਬੀਰ ਸਿੰਘ ਢੋਲ, ਮਿਲਖ ਅਫਸਰ (ਪਲਾਟਸ), ਗਮਾਡਾ ਦੀ ਅਗਵਾਈ ਹੇਠ ਜਿਸ ਵਿੱਚ ਸਹਾਇਕ ਮਿਲਖ ਅਫਸਰ-1 (ਸ਼੍ਰੀ ਬਲਜੀਤ ਸਿੰਘ ਵਾਲੀਆ) ਸਹਾਇਕ ਮਿਲਖ ਅਫਸਰ-2, (ਸ਼੍ਰੀ ਸੰਜੀਵ ਰਾਬੜਾ) ਅਤੇ ਸੁਪਰਡੈਂਟ (ਸ੍ਰੀਮਤੀ ਦਲਬੀਰ ਕੋਰ) ਮੈਂਬਰ ਸਨ, ਵੱਲੋਂ ਰਿਜ਼ਰਵ ਕੈਟਾਗਰੀ ਦੇ ਫਾਰਮਾਂ ਦੀ ਘੋਖ ਕਰਨ ਤੇ ਪਾਇਆ ਗਿਆ ਕਿ ਬਿਨੈਕਾਰ ਵੱਲੋਂ ਫਾਰਮ ਵਿੱਚ ਆਪਣਾ ਪੱਕਾ ਪਤਾ ਅਤੇ ਪੱਤਰ-ਵਿਹਾਰ ਦਾ ਪਤਾ ਦਿੱਲੀ ਦਾ ਦਿੱਤਾ ਗਿਆ ਹੈ, ਡੌਮੀਸਾਇਲ ਸਰਟੀਫਿਕੇਟ ਤਹਿਸੀਲਦਾਰ, ਖੰਨ੍ਹਾ ਵੱਲੋਂ ਜਾਰੀ ਕੀਤਾ ਗਿਆ ਹੈ

ਅਤੇ ਹੈਂਡੀਕੈਪਡ ਸਰਟੀਫਿਕੇਟ ਵੀ ਦਿੱਲੀ ਦਾ ਹੈ। **ਸਕੂਰਟਨੀ ਕਮੇਟੀ ਦੀ ਰਿਪੋਰਟ** (ਅਨੁਲੱਗ-ੳ) ਮਿਤੀ 24-12-2010.

ਸਕਰੂਟਿਨੀ ਕਮੇਟੀ ਵੱਲੋਂ ਕੀਤੀ ਗਈ ਸਿਫਾਰਸ਼ ਦੇ ਮੱਦੇ ਨਜ਼ਰ ਅਜਿਹੇ ਕੇਸਾਂ ਦੇ ਨਿਪਟਾਰੇ ਲਈ ਬਣਾਈ ਗਈ ਡਿਸਕ੍ਰਿਪੈਂਸੀ ਕਮੇਟੀ ਜਿਸ ਵਿੱਚ ਵਧੀਕ ਮੁੱਖ ਪ੍ਰਸ਼ਾਸਕ, ਗਮਾਡਾ, ਮੁਹਾਲੀ (ਸ਼੍ਰੀ ਬਲਵਿੰਦਰ ਸਿੰਘ ਮੁਲਤਾਨੀ), ਮਿਲਖ ਅਫਸਰ (ਪਲਾਟਸ) (ਸ਼੍ਰੀ ਬਲਬੀਰ ਸਿੰਘ ਢੋਲ), ਮਿਲਖ ਅਫਸਰ (ਹਾਊਸਿੰਗ) (ਸ਼੍ਰੀ ਸੁਭਾਸ਼ ਚੰਦਰ ਰਾਣਾ), ਅਮਲਾ ਅਫਸਰ (ਪਾਲਿਸੀ) ਸ਼੍ਰੀ ਸੁਭਾਸ਼ ਚੰਦਰ ਸੇਠੀ ਅਤੇ ਕਾਨੂੰਨੀ ਸਲਾਹਕਾਰ ਸ਼੍ਰੀ ਹਰਮੇਲ ਸਿੰਘ ਮੈਂਬਰ ਸ਼ਾਮਲ ਸਨ। ਕਮੇਟੀ ਵੱਲੋਂ ਮਿਤੀ 6–1–2011 ਨੂੰ ਬਿਨੈਕਾਰ ਵੱਲੋਂ ਪੇਸ਼ ਕੀਤੇ ਗਏ ਦਸਤਾਵੇਜਾਂ ਨੂੰ ਚੈੱਕ ਕੀਤਾ ਗਿਆ ਅਤੇ ਇਹ ਫੈਸਲਾ ਕੀਤਾ ਗਿਆ ਕਿ ਬਿਨੈਕਾਰ ਸ਼੍ਰੀ ਬਰਿਜ ਮੋਹਨ ਵਰਮਾ ਵੱਲੋਂ ਕਮੇਟੀ ਸਾਹਮਣੇ ਸਬਮਿਟ ਕੀਤੇ ਗਏ ਦਸਤਾਵੇਜ਼ ਠੀਕ ਪਾਏ ਗਏ (ਅਨੁਲੱਗ-ਅ)।

ਸ਼ਿਕਾਇਤ-ਕਰਤਾ ਵੱਲੋਂ ਆਪਣੀ ਮਿਤੀ: 5-7-2011 (**ਅਨਲੱਗ-ਹ**) ਰਾਹੀ ਕੀਤੀ ਗਈ ਸ਼ਿਕਾਇਤ ਵਿੱਚ ਸਬੂਤ ਵੱਜੋਂ ਸ੍ਰੀ ਬਰਿਜ ਮੋਹਨ ਵਰਮਾਂ ਦਾ ਦਿੱਲੀ ਦੀ ਪੱਕੀ ਰਿਹਾਇਸ਼ ਦਾ ਸਬੂਤ, ਵੋਟਰਕਾਰਡ, ਗੱਡੀ ਦੀ ਰਜਿਸਟ੍ਰੇਸ਼ਨ ਆਦਿ ਪੇਸ ਕਰਨ ਤੇ ਅਤੇ ਬਾਰ-ਬਾਰ ਉਚ-ਅਧਿਕਾਰੀਆਂ ਨੂੰ ਨਿੱਜੀ ਤੌਰ ਤੇ ਮਿਲਣ ਤੇ ਇਸ ਕੇਸ ਦੀ ਪੜਤਾਲ ਲਈ ਕੇਸ ਵਧੀਕ