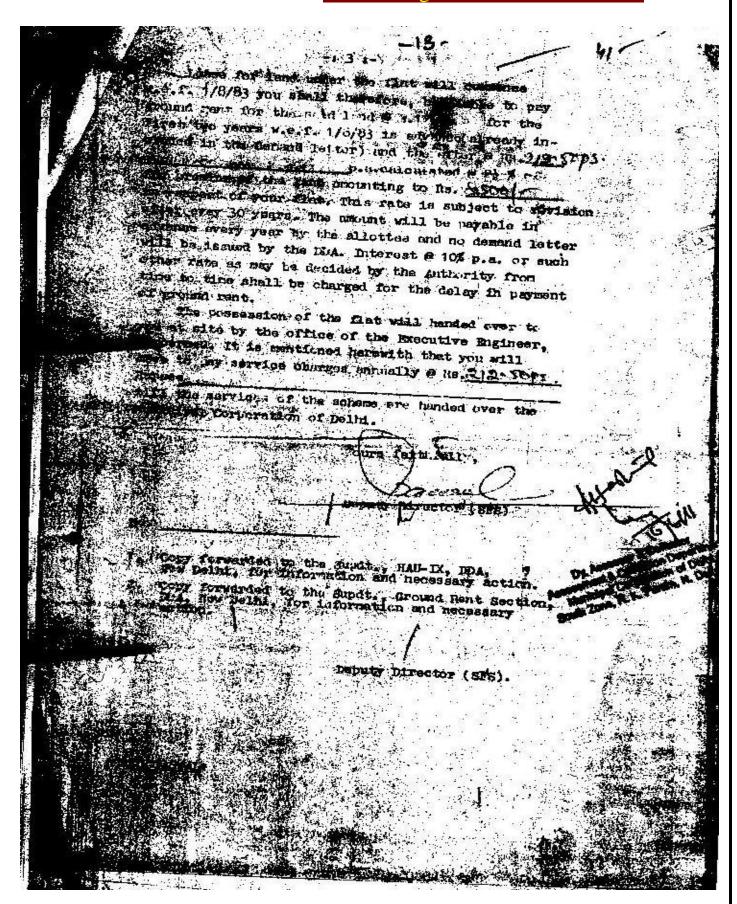

ਉਪਰੋਕਤ ਵਿਸ਼ੇ ਦੇ ਸਬੰਧ ਵਿੱਚ ਸ਼੍ਰੀ ਬਰਿਜ ਮੋਹਨ ਵਰਮਾ ਪੁੱਤਰ ਸ਼੍ਰੀ ਵਲੈਤੀ ਰਾਮ ਵੱਲੋਂ ਫਾਰਮ ਨੰ: 297128 ਸਾਈਜ਼ 500 ਵਰਗ ਗਜ਼ ਕੈਟਾਗਰੀ 04 (ਹੈਂਡੀਕੈਪਡ) ਐਰੋਸਿਟੀ ਮੁਹਾਲੀ ਅਧੀਨ ਪਲਾਟ ਦੀ ਅਲਾਟਮੈਂਟ ਲਈ ਅਪਲਾਈ ਕੀਤਾ ਗਿਆ ਸੀ । ਇਹ ਬਿਨੈਕਾਰ ਡਰਾਅ ਵਿੱਚ ਸਫਲ ਹੋਇਆ ਸੀ। ਐਰੋਸਿਟੀ ਬਰੌਸ਼ਰ ਦੀ ਰਿਜ਼ਰਵ ਕੈਟਾਗਰੀ ਦੀ ਢੁੱਕਵੀਂ ਸ਼ਰਤ ਹੇਠ ਲਿਖੇ ਅਨੁਸਾਰ ਹੈ:-

ii) Applicant under reserved category must be a domicle/resident of Punjab. The applicant will have to submit Domicile Certificate/Residence Certificate issued by the concerned Tehsildar/Executive Magistrate of Punjab Government or any officer authorized by the Punjab Government.

ਸਕਰੂਟਿਨੀ ਕਮੇਟੀ ਸ੍ਰੀ ਬਲਬੀਰ ਸਿੰਘ ਢੋਲ, ਮਿਲਖ ਅਫਸਰ (ਪਲਾਟਸ), ਗਮਾਡਾ ਦੀ ਅਗਵਾਈ ਹੇਠ ਜਿਸ ਵਿੱਚ ਸਹਾਇਕ ਮਿਲਖ ਅਫਸਰ-1 (ਸ਼੍ਰੀ ਬਲਜੀਤ ਸਿੰਘ ਵਾਲੀਆ) ਸਹਾਇਕ ਮਿਲਖ ਅਫਸਰ-2, (ਸ਼੍ਰੀ ਸੰਜੀਵ ਰਾਬੜਾ) ਅਤੇ ਸੁਪਰਡੈਂਟ (ਸ੍ਰੀਮਤੀ ਦਲਬੀਰ ਕੋਰ) ਮੈਂਬਰ ਸਨ, ਵੱਲੋਂ ਰਿਜ਼ਰਵ ਕੈਟਾਗਰੀ ਦੇ ਫਾਰਮਾਂ ਦੀ ਘੋਖ ਕਰਨ ਤੇ ਪਾਇਆ ਗਿਆ ਕਿ ਬਿਨੈਕਾਰ ਵੱਲੋਂ ਫਾਰਮ ਵਿੱਚ ਆਪਣਾ ਪੱਕਾ ਪਤਾ ਅਤੇ ਪੱਤਰ-ਵਿਹਾਰ ਦਾ ਪਤਾ ਦਿੱਲੀ ਦਾ ਦਿੱਤਾ ਗਿਆ ਹੈ, ਡੌਮੀਸਾਇਲ ਸਰਟੀਫਿਕੇਟ ਤਹਿਸੀਲਦਾਰ, ਖੰਨ੍ਹਾ ਵੱਲੋਂ ਜਾਰੀ ਕੀਤਾ ਗਿਆ ਹੈ

ਅਤੇ ਹੈਂਡੀਕੈਪਡ ਸਰਟੀਫਿਕੇਟ ਵੀ ਦਿੱਲੀ ਦਾ ਹੈ। **ਸਕੂਰਟਨੀ ਕਮੇਟੀ ਦੀ ਰਿਪੋਰਟ** (ਅਨੁਲੱਗ-ੳ) ਮਿਤੀ 24-12-2010.

ਸਕਰੂਟਿਨੀ ਕਮੇਟੀ ਵੱਲੋਂ ਕੀਤੀ ਗਈ ਸਿਫਾਰਸ਼ ਦੇ ਮੱਦੇ ਨਜ਼ਰ ਅਜਿਹੇ ਕੇਸਾਂ ਦੇ ਨਿਪਟਾਰੇ ਲਈ ਬਣਾਈ ਗਈ ਡਿਸਕ੍ਰਿਪੈਂਸੀ ਕਮੇਟੀ ਜਿਸ ਵਿੱਚ ਵਧੀਕ ਮੁੱਖ ਪ੍ਰਸ਼ਾਸਕ, ਗਮਾਡਾ, ਮੁਹਾਲੀ (ਸ਼੍ਰੀ ਬਲਵਿੰਦਰ ਸਿੰਘ ਮੁਲਤਾਨੀ), ਮਿਲਖ ਅਫਸਰ (ਪਲਾਟਸ) (ਸ਼੍ਰੀ ਬਲਬੀਰ ਸਿੰਘ ਢੋਲ), ਮਿਲਖ ਅਫਸਰ (ਹਾਊਸਿੰਗ) (ਸ਼੍ਰੀ ਸੁਭਾਸ਼ ਚੰਦਰ ਰਾਣਾ), ਅਮਲਾ ਅਫਸਰ (ਪਾਲਿਸੀ) ਸ਼੍ਰੀ ਸੁਭਾਸ਼ ਚੰਦਰ ਸੇਠੀ ਅਤੇ ਕਾਨੂੰਨੀ ਸਲਾਹਕਾਰ ਸ਼੍ਰੀ ਹਰਮੇਲ ਸਿੰਘ ਮੈਂਬਰ ਸ਼ਾਮਲ ਸਨ। ਕਮੇਟੀ ਵੱਲੋਂ ਮਿਤੀ 6–1–2011 ਨੂੰ ਬਿਨੈਕਾਰ ਵੱਲੋਂ ਪੇਸ਼ ਕੀਤੇ ਗਏ ਦਸਤਾਵੇਜਾਂ ਨੂੰ ਚੈੱਕ ਕੀਤਾ ਗਿਆ ਅਤੇ ਇਹ ਫੈਸਲਾ ਕੀਤਾ ਗਿਆ ਕਿ ਬਿਨੈਕਾਰ ਸ਼੍ਰੀ ਬਰਿਜ ਮੋਹਨ ਵਰਮਾ ਵੱਲੋਂ ਕਮੇਟੀ ਸਾਹਮਣੇ ਸਬਮਿਟ ਕੀਤੇ ਗਏ ਦਸਤਾਵੇਜ਼ ਠੀਕ ਪਾਏ ਗਏ (ਅਨੁਲੱਗ-ਅ)।