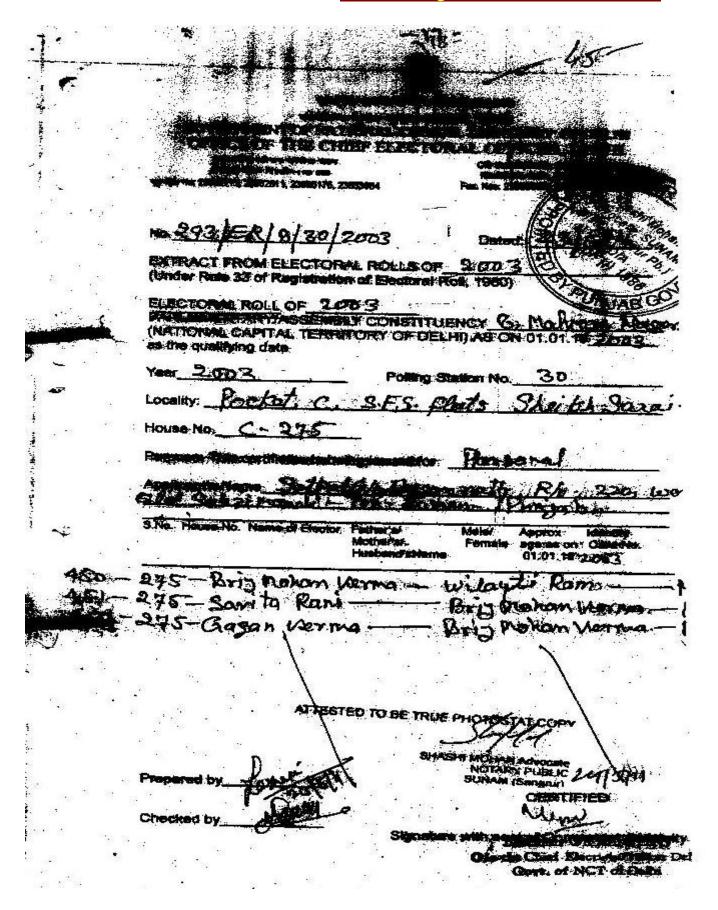

ਸਕਰੂਟਿਨੀ ਕਮੇਟੀ ਸ੍ਰੀ ਬਲਬੀਰ ਸਿੰਘ ਢੋਲ, ਮਿਲਖ ਅਫਸਰ (ਪਲਾਟਸ), ਗਮਾਡਾ ਦੀ ਅਗਵਾਈ ਹੇਠ ਜਿਸ ਵਿੱਚ ਸਹਾਇਕ ਮਿਲਖ ਅਫਸਰ-1 (ਸ਼੍ਰੀ ਬਲਜੀਤ ਸਿੰਘ ਵਾਲੀਆ) ਸਹਾਇਕ ਮਿਲਖ ਅਫਸਰ-2, (ਸ਼੍ਰੀ ਸੰਜੀਵ ਰਾਬੜਾ) ਅਤੇ ਸੁਪਰਡੈਂਟ (ਸ੍ਰੀਮਤੀ ਦਲਬੀਰ ਕੋਰ) ਮੈਂਬਰ ਸਨ, ਵੱਲੋਂ ਰਿਜ਼ਰਵ ਕੈਟਾਗਰੀ ਦੇ ਫਾਰਮਾਂ ਦੀ ਘੋਖ ਕਰਨ ਤੇ ਪਾਇਆ ਗਿਆ ਕਿ ਬਿਨੈਕਾਰ ਵੱਲੋਂ ਫਾਰਮ ਵਿੱਚ ਆਪਣਾ ਪੱਕਾ ਪਤਾ ਅਤੇ ਪੱਤਰ-ਵਿਹਾਰ ਦਾ ਪਤਾ ਦਿੱਲੀ ਦਾ ਦਿੱਤਾ ਗਿਆ ਹੈ, ਡੌਮੀਸਾਇਲ ਸਰਟੀਫਿਕੇਟ ਤਹਿਸੀਲਦਾਰ, ਖੰਨ੍ਹਾ ਵੱਲੋਂ ਜਾਰੀ ਕੀਤਾ ਗਿਆ ਹੈ

ਅਤੇ ਹੈਂਡੀਕੈਪਡ ਸਰਟੀਫਿਕੇਟ ਵੀ ਦਿੱਲੀ ਦਾ ਹੈ। **ਸਕੂਰਟਨੀ ਕਮੇਟੀ ਦੀ ਰਿਪੋਰਟ** (ਅਨੁਲੱਗ-ੳ) ਮਿਤੀ 24-12-2010.

ਸਕਰੂਟਿਨੀ ਕਮੇਟੀ ਵੱਲੋਂ ਕੀਤੀ ਗਈ ਸਿਫਾਰਸ਼ ਦੇ ਮੱਦੇ ਨਜ਼ਰ ਅਜਿਹੇ ਕੇਸਾਂ ਦੇ ਨਿਪਟਾਰੇ ਲਈ ਬਣਾਈ ਗਈ ਡਿਸਕ੍ਰਿਪੈਂਸੀ ਕਮੇਟੀ ਜਿਸ ਵਿੱਚ ਵਧੀਕ ਮੁੱਖ ਪ੍ਰਸ਼ਾਸਕ, ਗਮਾਡਾ, ਮੁਹਾਲੀ (ਸ਼੍ਰੀ ਬਲਵਿੰਦਰ ਸਿੰਘ ਮੁਲਤਾਨੀ), ਮਿਲਖ ਅਫਸਰ (ਪਲਾਟਸ) (ਸ਼੍ਰੀ ਬਲਬੀਰ ਸਿੰਘ ਢੋਲ), ਮਿਲਖ ਅਫਸਰ (ਹਾਊਸਿੰਗ) (ਸ਼੍ਰੀ ਸੁਭਾਸ਼ ਚੰਦਰ ਰਾਣਾ), ਅਮਲਾ ਅਫਸਰ (ਪਾਲਿਸੀ) ਸ਼੍ਰੀ ਸੁਭਾਸ਼ ਚੰਦਰ ਸੇਠੀ ਅਤੇ ਕਾਨੂੰਨੀ ਸਲਾਹਕਾਰ ਸ਼੍ਰੀ ਹਰਮੇਲ ਸਿੰਘ ਮੈਂਬਰ ਸ਼ਾਮਲ ਸਨ। ਕਮੇਟੀ ਵੱਲੋਂ ਮਿਤੀ 6–1–2011 ਨੂੰ ਬਿਨੈਕਾਰ ਵੱਲੋਂ ਪੇਸ਼ ਕੀਤੇ ਗਏ ਦਸਤਾਵੇਜਾਂ ਨੂੰ ਚੈੱਕ ਕੀਤਾ ਗਿਆ ਅਤੇ ਇਹ ਫੈਸਲਾ ਕੀਤਾ ਗਿਆ ਕਿ ਬਿਨੈਕਾਰ ਸ਼੍ਰੀ ਬਰਿਜ ਮੋਹਨ ਵਰਮਾ ਵੱਲੋਂ ਕਮੇਟੀ ਸਾਹਮਣੇ ਸਬਮਿਟ ਕੀਤੇ ਗਏ ਦਸਤਾਵੇਜ਼ ਠੀਕ ਪਾਏ ਗਏ (ਅਨੁਲੱਗ-ਅ)।

ਸ਼ਿਕਾਇਤ-ਕਰਤਾ ਵੱਲੋਂ ਆਪਣੀ ਮਿਤੀ: 5-7-2011 (**ਅਨਲੱਗ-ਹ**) ਰਾਹੀ ਕੀਤੀ ਗਈ ਸ਼ਿਕਾਇਤ ਵਿੱਚ ਸਬੂਤ ਵੱਜੋਂ ਸ੍ਰੀ ਬਰਿਜ ਮੋਹਨ ਵਰਮਾਂ ਦਾ ਦਿੱਲੀ ਦੀ ਪੱਕੀ ਰਿਹਾਇਸ਼ ਦਾ ਸਬੂਤ, ਵੋਟਰਕਾਰਡ, ਗੱਡੀ ਦੀ ਰਜਿਸਟ੍ਰੇਸ਼ਨ ਆਦਿ ਪੇਸ ਕਰਨ ਤੇ ਅਤੇ ਬਾਰ-ਬਾਰ ਉਚ-ਅਧਿਕਾਰੀਆਂ ਨੂੰ ਨਿੱਜੀ ਤੌਰ ਤੇ ਮਿਲਣ ਤੇ ਇਸ ਕੇਸ ਦੀ ਪੜਤਾਲ ਲਈ ਕੇਸ ਵਧੀਕ