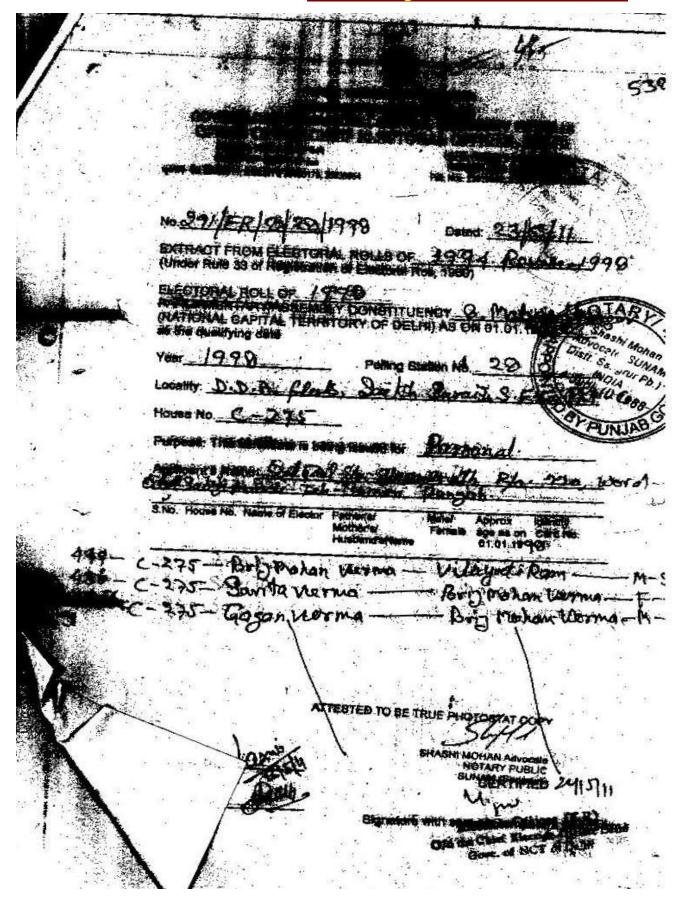

ਸਕਰੂਟਿਨੀ ਕਮੇਟੀ ਸ੍ਰੀ ਬਲਬੀਰ ਸਿੰਘ ਢੋਲ, ਮਿਲਖ ਅਫਸਰ (ਪਲਾਟਸ), ਗਮਾਡਾ ਦੀ ਅਗਵਾਈ ਹੇਠ ਜਿਸ ਵਿੱਚ ਸਹਾਇਕ ਮਿਲਖ ਅਫਸਰ-1 (ਸ਼੍ਰੀ ਬਲਜੀਤ ਸਿੰਘ ਵਾਲੀਆ) ਸਹਾਇਕ ਮਿਲਖ ਅਫਸਰ-2, (ਸ਼੍ਰੀ ਸੰਜੀਵ ਰਾਬੜਾ) ਅਤੇ ਸੁਪਰਡੈਂਟ (ਸ੍ਰੀਮਤੀ ਦਲਬੀਰ ਕੋਰ) ਮੈਂਬਰ ਸਨ, ਵੱਲੋਂ ਰਿਜ਼ਰਵ ਕੈਟਾਗਰੀ ਦੇ ਫਾਰਮਾਂ ਦੀ ਘੋਖ ਕਰਨ ਤੇ ਪਾਇਆ ਗਿਆ ਕਿ ਬਿਨੈਕਾਰ ਵੱਲੋਂ ਫਾਰਮ ਵਿੱਚ ਆਪਣਾ ਪੱਕਾ ਪਤਾ ਅਤੇ ਪੱਤਰ-ਵਿਹਾਰ ਦਾ ਪਤਾ ਦਿੱਲੀ ਦਾ ਦਿੱਤਾ ਗਿਆ ਹੈ, ਡੌਮੀਸਾਇਲ ਸਰਟੀਫਿਕੇਟ ਤਹਿਸੀਲਦਾਰ, ਖੰਨ੍ਹਾ ਵੱਲੋਂ ਜਾਰੀ ਕੀਤਾ ਗਿਆ ਹੈ

ਅਤੇ ਹੈਂਡੀਕੈਪਡ ਸਰਟੀਫਿਕੇਟ ਵੀ ਦਿੱਲੀ ਦਾ ਹੈ। **ਸਕੂਰਟਨੀ ਕਮੇਟੀ ਦੀ ਰਿਪੋਰਟ** (ਅਨੁਲੱਗ-ੳ) ਮਿਤੀ 24-12-2010.

ਸਕਰੂਟਿਨੀ ਕਮੇਟੀ ਵੱਲੋਂ ਕੀਤੀ ਗਈ ਸਿਫਾਰਸ਼ ਦੇ ਮੱਦੇ ਨਜ਼ਰ ਅਜਿਹੇ ਕੇਸਾਂ ਦੇ ਨਿਪਟਾਰੇ ਲਈ ਬਣਾਈ ਗਈ ਡਿਸਕ੍ਰਿਪੈਂਸੀ ਕਮੇਟੀ ਜਿਸ ਵਿੱਚ ਵਧੀਕ ਮੁੱਖ ਪ੍ਰਸ਼ਾਸਕ, ਗਮਾਡਾ, ਮੁਹਾਲੀ (ਸ਼੍ਰੀ ਬਲਵਿੰਦਰ ਸਿੰਘ ਮੁਲਤਾਨੀ), ਮਿਲਖ ਅਫਸਰ (ਪਲਾਟਸ) (ਸ਼੍ਰੀ ਬਲਬੀਰ ਸਿੰਘ ਢੋਲ), ਮਿਲਖ ਅਫਸਰ (ਹਾਊਸਿੰਗ) (ਸ਼੍ਰੀ ਸੁਭਾਸ਼ ਚੰਦਰ ਰਾਣਾ), ਅਮਲਾ ਅਫਸਰ (ਪਾਲਿਸੀ) ਸ਼੍ਰੀ ਸੁਭਾਸ਼ ਚੰਦਰ ਸੇਠੀ ਅਤੇ ਕਾਨੂੰਨੀ ਸਲਾਹਕਾਰ ਸ਼੍ਰੀ ਹਰਮੇਲ ਸਿੰਘ ਮੈਂਬਰ ਸ਼ਾਮਲ ਸਨ। ਕਮੇਟੀ ਵੱਲੋਂ ਮਿਤੀ 6–1–2011 ਨੂੰ ਬਿਨੈਕਾਰ ਵੱਲੋਂ ਪੇਸ਼ ਕੀਤੇ ਗਏ ਦਸਤਾਵੇਜਾਂ ਨੂੰ ਚੈੱਕ ਕੀਤਾ ਗਿਆ ਅਤੇ ਇਹ ਫੈਸਲਾ ਕੀਤਾ ਗਿਆ ਕਿ ਬਿਨੈਕਾਰ ਸ਼੍ਰੀ ਬਰਿਜ ਮੋਹਨ ਵਰਮਾ ਵੱਲੋਂ ਕਮੇਟੀ ਸਾਹਮਣੇ ਸਬਮਿਟ ਕੀਤੇ ਗਏ ਦਸਤਾਵੇਜ਼ ਠੀਕ ਪਾਏ ਗਏ (ਅਨੁਲੱਗ-ਅ)।

ਸ਼ਿਕਾਇਤ-ਕਰਤਾ ਵੱਲੋਂ ਆਪਣੀ ਮਿਤੀ: 5-7-2011 (**ਅਨਲੱਗ-ਹ**) ਰਾਹੀ ਕੀਤੀ ਗਈ ਸ਼ਿਕਾਇਤ ਵਿੱਚ ਸਬੂਤ ਵੱਜੋਂ ਸ੍ਰੀ ਬਰਿਜ ਮੋਹਨ ਵਰਮਾਂ ਦਾ ਦਿੱਲੀ ਦੀ ਪੱਕੀ ਰਿਹਾਇਸ਼ ਦਾ ਸਬੂਤ, ਵੋਟਰਕਾਰਡ, ਗੱਡੀ ਦੀ ਰਜਿਸਟ੍ਰੇਸ਼ਨ ਆਦਿ ਪੇਸ ਕਰਨ ਤੇ ਅਤੇ ਬਾਰ-ਬਾਰ ਉਚ-ਅਧਿਕਾਰੀਆਂ ਨੂੰ ਨਿੱਜੀ ਤੌਰ ਤੇ ਮਿਲਣ ਤੇ ਇਸ ਕੇਸ ਦੀ ਪੜਤਾਲ ਲਈ ਕੇਸ ਵਧੀਕ