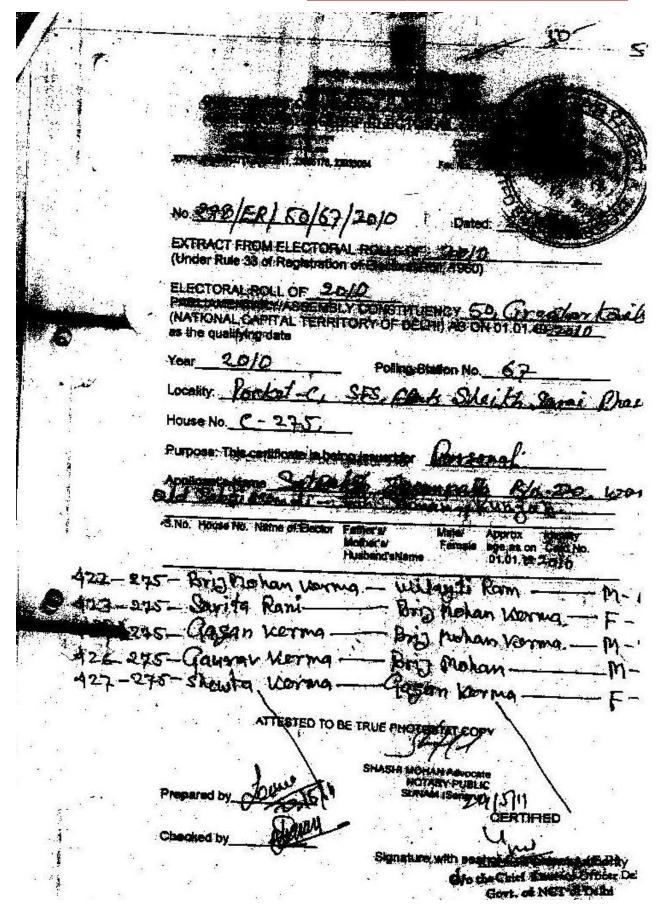

ਮੀਟਿੰਗ ਮਾਨਯੋਗ ਚੇਅਰਮੈਨ ਜੀ ਦੇ ਧੰਨਵਾਦ ਦੇ ਮੱਤੇ ਨਾਲ ਸਮਾਪਤ ਹੋਈ।

ਮੁੱਖ ਮੰਤਰੀ, ਪੰਜਾਬ

Mester Smishing

ਅਜੰਡਾ ਆਈਟਮ ਨੰ: 18.09 (ਕਾਰਜਕਾਰੀ ਕਮੇਟੀ)

ਵਿਸ਼ਾ:- ਫਾਰਮ ਨੰ: 297128 ਸਾਈਜ਼ 500 ਵਰਗ ਗਜ਼ ਕੈਟਾਗਰੀ 04 (ਹੈਂਡੀਕੈਪਡ) ਐਰੋਸਿਟੀ ਮੁਹਾਲੀ ਦੇ ਸਫਲ ਬਿਨੈਕਾਰ ਸ਼੍ਰੀ ਬਰਿਜ ਮੋਹਨ ਵਰਮਾ ਪੁੱਤਰ ਸ਼੍ਰੀ ਵਲੈਤੀ ਰਾਮ ਦੇ ਵਿਰੁੱਧ ਪ੍ਰਾਪਤ ਹੋਈ ਸ਼ਿਕਾਇਤ ਦੇ ਸਬੰਧ ਵਿੱਚ।

ਉਪਰੋਕਤ ਵਿਸ਼ੇ ਦੇ ਸਬੰਧ ਵਿੱਚ ਸ਼੍ਰੀ ਬਰਿਜ ਮੋਹਨ ਵਰਮਾ ਪੁੱਤਰ ਸ਼੍ਰੀ ਵਲੈਤੀ ਰਾਮ ਵੱਲੋਂ ਫਾਰਮ ਨੰ: 297128 ਸਾਈਜ਼ 500 ਵਰਗ ਗਜ਼ ਕੈਟਾਗਰੀ 04 (ਹੈਂਡੀਕੈਪਡ) ਐਰੋਸਿਟੀ ਮੁਹਾਲੀ ਅਧੀਨ ਪਲਾਟ ਦੀ ਅਲਾਟਮੈਂਟ ਲਈ ਅਪਲਾਈ ਕੀਤਾ ਗਿਆ ਸੀ । ਇਹ ਬਿਨੈਕਾਰ ਡਰਾਅ ਵਿੱਚ ਸਫਲ ਹੋਇਆ ਸੀ। ਐਰੋਸਿਟੀ ਬਰੌਸ਼ਰ ਦੀ ਰਿਜ਼ਰਵ ਕੈਟਾਗਰੀ ਦੀ ਢੁੱਕਵੀਂ ਸ਼ਰਤ ਹੇਠ ਲਿਖੇ ਅਨੁਸਾਰ ਹੈ:-

ਸਕਰੂਟਿਨੀ ਕਮੇਟੀ ਸ੍ਰੀ ਬਲਬੀਰ ਸਿੰਘ ਢੋਲ, ਮਿਲਖ ਅਫਸਰ (ਪਲਾਟਸ), ਗਮਾਡਾ ਦੀ ਅਗਵਾਈ ਹੇਠ ਜਿਸ ਵਿੱਚ ਸਹਾਇਕ ਮਿਲਖ ਅਫਸਰ-1 (ਸ਼੍ਰੀ ਬਲਜੀਤ ਸਿੰਘ ਵਾਲੀਆ) ਸਹਾਇਕ ਮਿਲਖ ਅਫਸਰ-2, (ਸ਼੍ਰੀ ਸੰਜੀਵ ਰਾਬੜਾ) ਅਤੇ ਸੁਪਰਡੈਂਟ (ਸ੍ਰੀਮਤੀ ਦਲਬੀਰ ਕੋਰ) ਮੈਂਬਰ ਸਨ, ਵੱਲੋਂ ਰਿਜ਼ਰਵ ਕੈਟਾਗਰੀ ਦੇ ਫਾਰਮਾਂ ਦੀ ਘੋਖ ਕਰਨ ਤੇ ਪਾਇਆ ਗਿਆ ਕਿ ਬਿਨੈਕਾਰ ਵੱਲੋਂ ਫਾਰਮ ਵਿੱਚ ਆਪਣਾ ਪੱਕਾ ਪਤਾ ਅਤੇ ਪੱਤਰ-ਵਿਹਾਰ ਦਾ ਪਤਾ ਦਿੱਲੀ ਦਾ ਦਿੱਤਾ ਗਿਆ ਹੈ, ਡੌਮੀਸਾਇਲ ਸਰਟੀਫਿਕੇਟ ਤਹਿਸੀਲਦਾਰ, ਖੰਨ੍ਹਾ ਵੱਲੋਂ ਜਾਰੀ ਕੀਤਾ ਗਿਆ ਹੈ

ਅਤੇ ਹੈਂਡੀਕੈਪਡ ਸਰਟੀਫਿਕੇਟ ਵੀ ਦਿੱਲੀ ਦਾ ਹੈ। **ਸਕੂਰਟਨੀ ਕਮੇਟੀ ਦੀ ਰਿਪੋਰਟ** (ਅਨੁਲੱਗ-ੳ) ਮਿਤੀ 24-12-2010.

ਸਕਰੂਟਿਨੀ ਕਮੇਟੀ ਵੱਲੋਂ ਕੀਤੀ ਗਈ ਸਿਫਾਰਸ਼ ਦੇ ਮੱਦੇ ਨਜ਼ਰ ਅਜਿਹੇ ਕੇਸਾਂ ਦੇ ਨਿਪਟਾਰੇ ਲਈ ਬਣਾਈ ਗਈ ਡਿਸਕ੍ਰਿਪੈਂਸੀ ਕਮੇਟੀ ਜਿਸ ਵਿੱਚ ਵਧੀਕ ਮੁੱਖ ਪ੍ਰਸ਼ਾਸਕ, ਗਮਾਡਾ, ਮੁਹਾਲੀ (ਸ਼੍ਰੀ ਬਲਵਿੰਦਰ ਸਿੰਘ ਮੁਲਤਾਨੀ), ਮਿਲਖ ਅਫਸਰ (ਪਲਾਟਸ) (ਸ਼੍ਰੀ ਬਲਬੀਰ ਸਿੰਘ ਢੋਲ), ਮਿਲਖ ਅਫਸਰ (ਹਾਊਸਿੰਗ) (ਸ਼੍ਰੀ ਸੁਭਾਸ਼ ਚੰਦਰ ਰਾਣਾ), ਅਮਲਾ ਅਫਸਰ (ਪਾਲਿਸੀ) ਸ਼੍ਰੀ ਸੁਭਾਸ਼ ਚੰਦਰ ਸੇਠੀ ਅਤੇ ਕਾਨੂੰਨੀ ਸਲਾਹਕਾਰ ਸ਼੍ਰੀ ਹਰਮੇਲ ਸਿੰਘ ਮੈਂਬਰ ਸ਼ਾਮਲ ਸਨ। ਕਮੇਟੀ ਵੱਲੋਂ ਮਿਤੀ 6–1–2011 ਨੂੰ ਬਿਨੈਕਾਰ ਵੱਲੋਂ ਪੇਸ਼ ਕੀਤੇ ਗਏ ਦਸਤਾਵੇਜਾਂ ਨੂੰ ਚੈੱਕ ਕੀਤਾ ਗਿਆ ਅਤੇ ਇਹ ਫੈਸਲਾ ਕੀਤਾ ਗਿਆ ਕਿ ਬਿਨੈਕਾਰ ਸ਼੍ਰੀ ਬਰਿਜ ਮੋਹਨ ਵਰਮਾ ਵੱਲੋਂ ਕਮੇਟੀ ਸਾਹਮਣੇ ਸਬਮਿਟ ਕੀਤੇ ਗਏ ਦਸਤਾਵੇਜ਼ ਠੀਕ ਪਾਏ ਗਏ (ਅਨੁਲੱਗ-ਅ)।