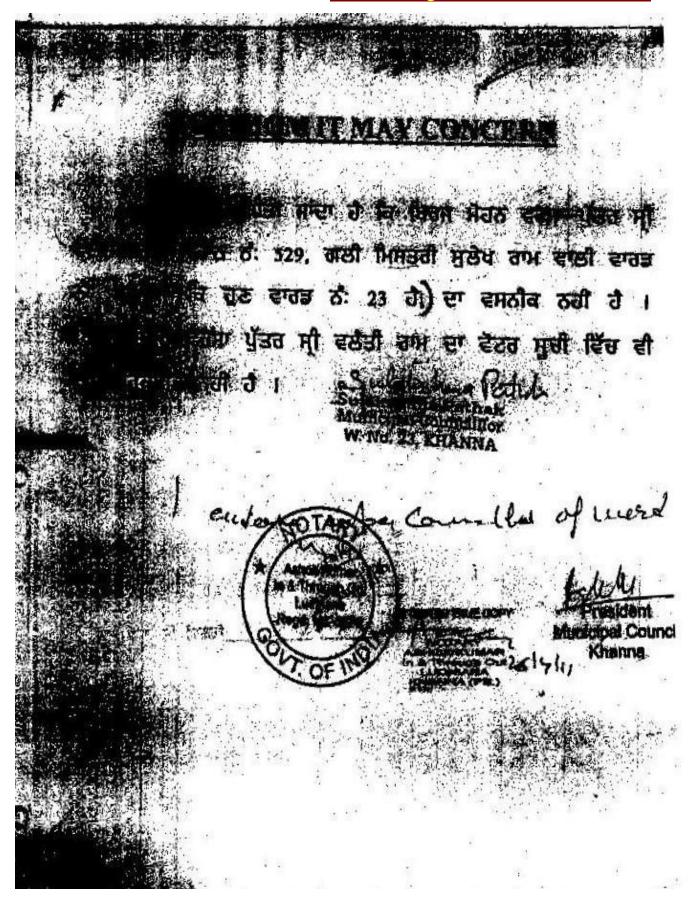

ਇਸ ਉਪਰੰਤ ਇਸ ਸਕੀਮ ਵਿੱਚ ਵੇਟਿੰਗ ਲਿਸਟ ਤੇ ਸਫਲ ਬਿਨੈਕਾਰ ਸ਼੍ਰੀਮਤੀ ਕਿਰਨ ਬਾਲਾ ਪਤਨੀ ਸ਼੍ਰੀ ਰਜਨੀਸ਼ ਗੋਇਲ ਵੱਲੋਂ ਮਿਤੀ 14-2-2011 ਨੂੰ ਸ਼ਿਕਾਇਤ (ਅਨੁਲੱਗ-ੲ) ਕੀਤੀ ਗਈ ਕਿ ਸ਼੍ਰੀ ਬਰਿਜ ਮੋਹਨ ਵਰਮਾ ਪੰਜਾਬ ਦਾ ਵਸਨੀਕ ਨਹੀਂ ਹੈ ਜਿਸ ਲਈ ਇਸ ਦੇ ਫਾਰਮ ਨੂੰ ਰੱਦ ਕੀਤਾ ਜਾਵੇ ਜਿਸ ਤੇ ਮਿਤੀ 28-6-2011 ਨੂੰ ਵਧੀਕ ਮੁੱਖ ਪ੍ਸ਼ਾਸਕ, ਗਮਾਡਾ, ਮੁਹਾਲੀ (ਸ਼੍ਰੀ ਮਨਜੀਤ ਸਿੰਘ ਬਰਾੜ) ਜੀ ਦੀ ਪ੍ਧਾਨਗੀ ਹੇਠ ਡਿਸਕ੍ਪੈਂਸੀ ਕਮੇਟੀ ਵੱਲੋਂ ਦੋਨੋਂ ਧਿਰਾਂ ਦੇ ਪੱਖਾਂ ਨੂੰ ਸੁਨਣ ਉਪਰੰਤ ਸ਼੍ਰੀ ਬਰਿਜ ਮੋਹਨ ਵਰਮਾ ਦੇ ਕੇਸ ਨੂੰ ਯੋਗ ਪਾਇਆ ਗਿਆ। (ਅਨੁਲੱਗ-ਸ)।