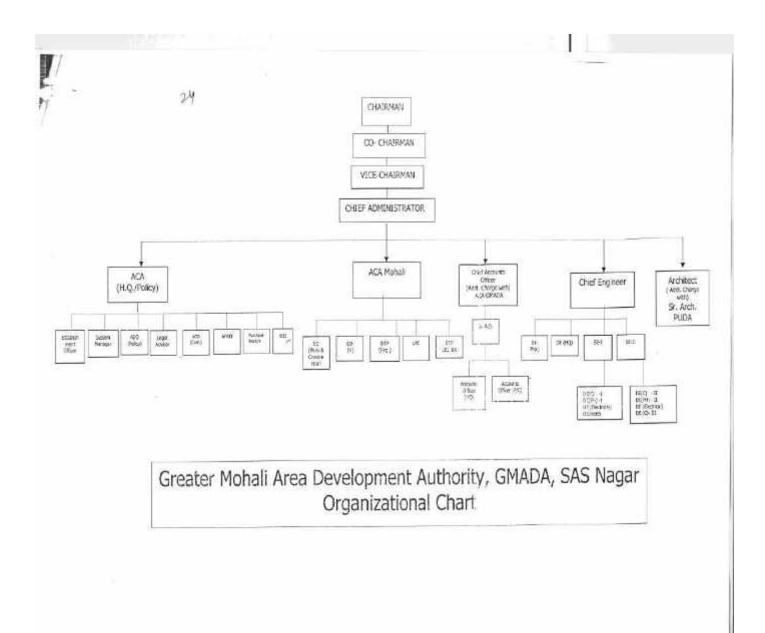

Legal/Policies & Guidelines, latest Notifications issued by the Punjab Government, RTI Information in respect of Department of Housing and Urban Development, Punjab & Department of Town and Country Planning, Punjab, 17 manuals (under RTI Act) etc.

All the departments/branches have been provided with computers and other equipment for the smooth and efficient working and to maintain data bank. As on date appox. 160 nos. of computers alongwith the peripherials are installed at various branches. Punjab Ex Sevicemen Corporation, (PESCO), Chandigarh has been engaged to provide tehnical manpower to extend technical support. These computer professionals have expertise in software/package/solutions and troubleshooting.

PART- II APPENDICES

Appendix- I

(Para 4 Part-I)

Organisational Structure



### Appendix- II

## (Para 4 Part-I)

## MEMBERS OF THE AUTHORITY DURING THE YEAR

| Sr.No. | Name                   | Designation                                                                                                                       | Period of Stay           |
|--------|------------------------|-----------------------------------------------------------------------------------------------------------------------------------|--------------------------|
|        | Sarv Sh./Smt.          |                                                                                                                                   |                          |
| 1.     | Parkash Singh Badal    | Hon'ble Chief Minister Punjab-cum-<br>Chairman, GMADA