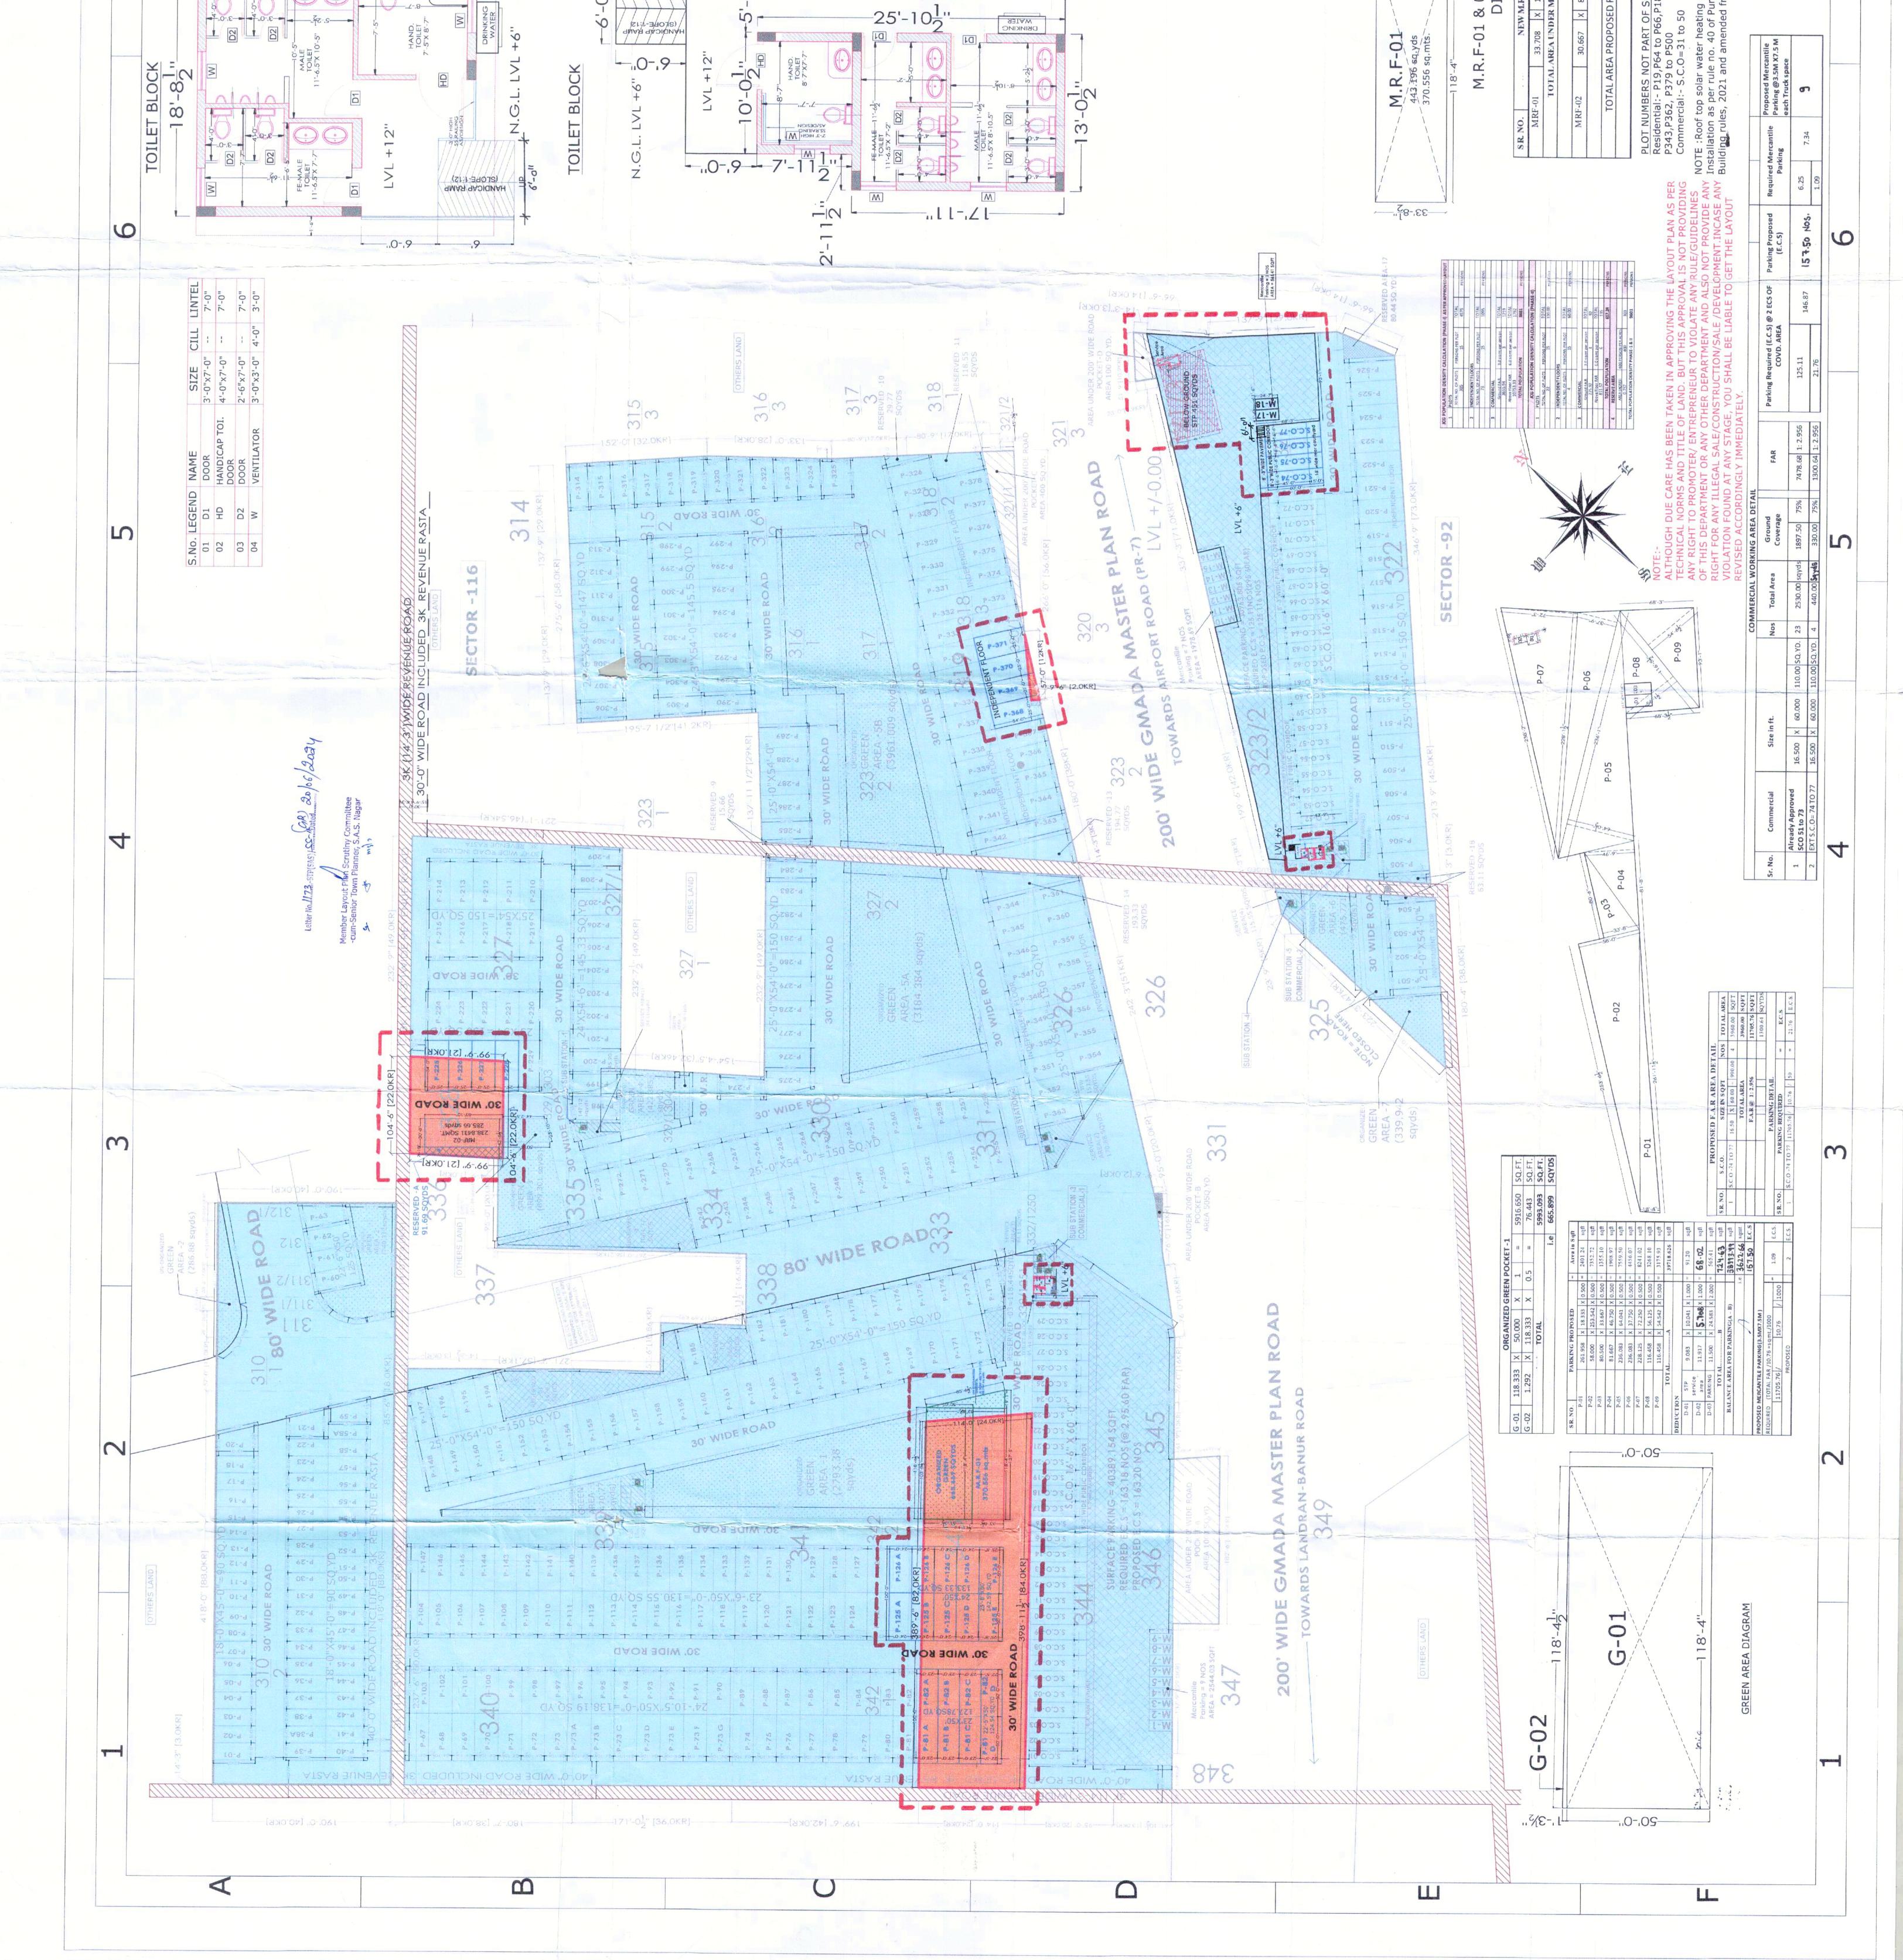

Competent Authority-cum-Chief Administrator, GMADA had released the Layout Plan bearing drawing no. 01 dated 07.03.2022 of affordable residential colony situated at village Chappar Chiri Khurad, Distt. SAS Nagar along with license bearing no. LDC-40/2022 dated 31.03.2022. Now the Promoter Company has requested the office of Competent Authority, GMADA, S.A.S. Nagar for approval of Supplementary License for addition of 1.29 Acres of area to the earlier approved colony measuring an area 25.02 acres and Revised Layout Plan which was discussed and approved in the 17<sup>th</sup> Meeting of Layout Plan Approval Committee under the Chairmanship of Chief Administrator, GMADA held on 12.06.2024. The promoter has incorporated following amendments in the previous approved layout Plan of the project:-

- The 30 feet wide road adjoining Reserved-05 and Reserved-04, 05, 06 have now been removed and 18 Plot nos. P81(A-D), P-82(A-D), P-125 (A-E), P-126 (A-E) Plot No. 1026, Organized Green (665.669 Sq.m) and MRF-01 (370.556 Sq.m.) have been proposed by adding some area to the project.
- 2. Internal planning of the Toilet Block adjoining SCO 30 and SCO 51 has been changed, however the size of block is unchanged.
- 3. Reserved-07 adjoining plot no. P-220 has been removed. Plot Nos. 225 to P-228, MRF site-02 (238.8431 sq.m.) and Reserved-A (91.69 Sq.yds.) have been proposed by adding some area to the project.
- 4. Plot Nos. P-368 to P-371 have been proposed by removing Reserved-12 (562.77 sq.yds) adjoining plot no. P-367 and adding some area to the project.
- 5. Reserved-16, Reserved-15 adjoining SCO no. 73 and MRF site has been removed and SCO Nos. 74-77 have proposed.
- 6. The area of site for Under Ground STP has been increased from 200 sq.yds. to 451 sq.yds.
- 7. No area has been marked as Land pooling area. Now the area under project has been shown under ownership and New Extension land.

In the light of above, the public notice is hereby published for inviting suggestions/ objections from the persons interested in this project.

The New Revised layout plan has been uploaded on GMADA website <u>www.gmada.gov.in</u> for inspection of the public. Those desirous may submit their suggestions/ objections in writing within 15 days from the date of publication of this notice to the office of the undersigned, failing which Revised layout plan will be released to the promoter.

3 U  $\square$ 4 Ш 01 10.56 % 0.16 % 0.12 % 0.11 % 0.43 % 0.04 % 0.04 % 0.58 % 0.20 % PROMOTER ARCHITECT UNITS 50.YD. 50.YD. 50.YD. 50.YD. 50.YD. 50.YD. 50.YD. 50.YD. SQ.YD. 0 48 A B 01AL AREA 383.33 124.54 383.33 383.33 124.54 533.33 142.59 533.33 142.59 600.00 600.00 2967.60 DATE: 09.04.2024 AL Tripat G 25.02 ACRE 0.32 ACRE 600.00 600 PROJECT: JUBILEE CITY GARDENS ADDRESS: SECTOR 92 & 116, S.A.S.NAGAR, PUNJAB VILLAGE: CHAPPARCHIRI KHURD, TEHSIL/DISTT - S.A.S.NAGAR, PB. AREA IN ACRES ACRE ACRE ACRE ACRE ACRE ACRE ACRE 11 11 н 24.70 399 0.613 2.26 0.12 12.66 1.290 25.989 8.36 0.738 2.744 195 0.041 0.032 0.028 0.111 0.111 0.009 0.009 0.151 NO. OF PLOTS 25.98 - THE CONSULTANTS. UCED WITHOUT THEI M 4 4 JUBILEE CITY GARDENS 0N projects DIGARH. ARL REAS 12616.490 50,VD. 468.270 50,VD. 665.899 50,VD. 13282.389 50,VD. \*4.970 50,VD. \$0,VD. DRG. 
 AREA
 UNITS

 50.00
 127.78
 \$Q.YD.

 50.00
 127.78
 \$Q.YD.

 50.00
 124.54
 \$Q.YD.

 50.00
 124.54
 \$Q.YD.

 50.00
 124.54
 \$Q.YD.

 50.000
 133.33
 \$Q.YD.

 54.00
 150.00
 \$Q.YD.
 JUBILEE JOY HOMES LLP SCO22, FIRST FLOOR, SECTOR 79, S.A.S.NAGAR. ALREADY APPROVED SITE AREA121096.800SQ,YD.AREA UNDER 200' WIDE MASTER PLAN ROAD1550.000SQ,YD.ALREADY APPROVED NET PLANNED AREA119546.800SQ,YD.AFTER ROAD DEDUCTION(A-B)119546.800SQ,YD.PROPOSED NEW EXTENSION AREA6243.600SQ,YD.TOTAL SITE AREA (C+D)125790.400SQ,YD. 61253.88 SQ,YD. AREA IN SQYDS AREA 200.000 SQ,YD 153.550 SQ,YD 136.330 SQ,YD 536.920 SQ,YD 45.440 SQ,YD. 45.440 SQ,YD. 8 -48 SQ,YD. ΥD. e) 728.840 SQ,YD. 251.000 SQ,YD. 3573.490 SQ,V TITLE: EXTENTION LAYOUT PLAN 440.000 AREA A. SALEABLE AREAS ERTY OF Jubilee 
 PENDENT FLOOR

 X
 54.00
 :-1:100 A A réte design studio Reserved area use in Ext. Area Reserved Area-04 = 192.22 sq.yds Reserved Area-05 = 64.55 sqyds Reserved Area-05 = 128.66 sqyds Reserved Area-07 = 314 sqyds Reserved Area-12 = 562.77 sqyds Reserved Area-15 = 102.44 sqyds Reserved Area-16 = 866.88 sqyds × × × × × × × × × D UNDER RESERVED ARE ea-01TO 18 = 5805.01 LOT SIZE 23.000 23.000 22.417 24.000 25.667 25.667 25.667 25.000 25.000 SCALE 16.5 THIS DRAWING I SHALL BE USED, MRF/SWM SITE:- (MRF-01 + MRF-STP[(Total area=45] conventioned and the second 1+2+3+4+5) BLOCK) EN @ RIPTIC UNDER COMMERCIAL TOTAL SALEABLE AREA V RESERVED AREA DESCRIPTI ALREADY APPROVED SA INDEPENDENT FLOORS PROPOSED EXTENSION ARE -..01-.88------AREA UNDER a. AREA ating installation: Roof Top Solar Heating of Punjab Urban Planning and Developmer ded from time to time shall provided. 5  $\square$ TOTAL Re to P24 STP WA LAN M.R.F-02 285.66-sq.yds 238.8431 sq.mts. ALREAL (24.70 (24.70 REQUIF (1.290) PROPO PROPO TOTAL 

 =
 370.5563

 =
 2570.91

 =
 238.8431

 =
 609.3993

 =
 728.84 s

AL PR ALLA ALLA 3988.668 370.5563 2570.01 **OWNERSHIP** 00 F SCHEME AREA:-,P183,P184,P186 to P193, P230 & 02 area BELOW UP DIAGRAM 30 SR. NO. SR. NO. 1 368 TO 371 TOTAL 1 S.C.O. 74 TU ----2 4 S.NO. S.NO. 1 81A,818 2 81D 3 82A,828 4 82D 5 125A,12 6 125 E 7 126A,12 8 126 E 9 225 TO 2 10TAL AG ~ -51,-10<u>5</u>,..-X 118.33 X ER MRF-01 X 83.833 X ED FOR MF Ō 0 M.R.F ----0