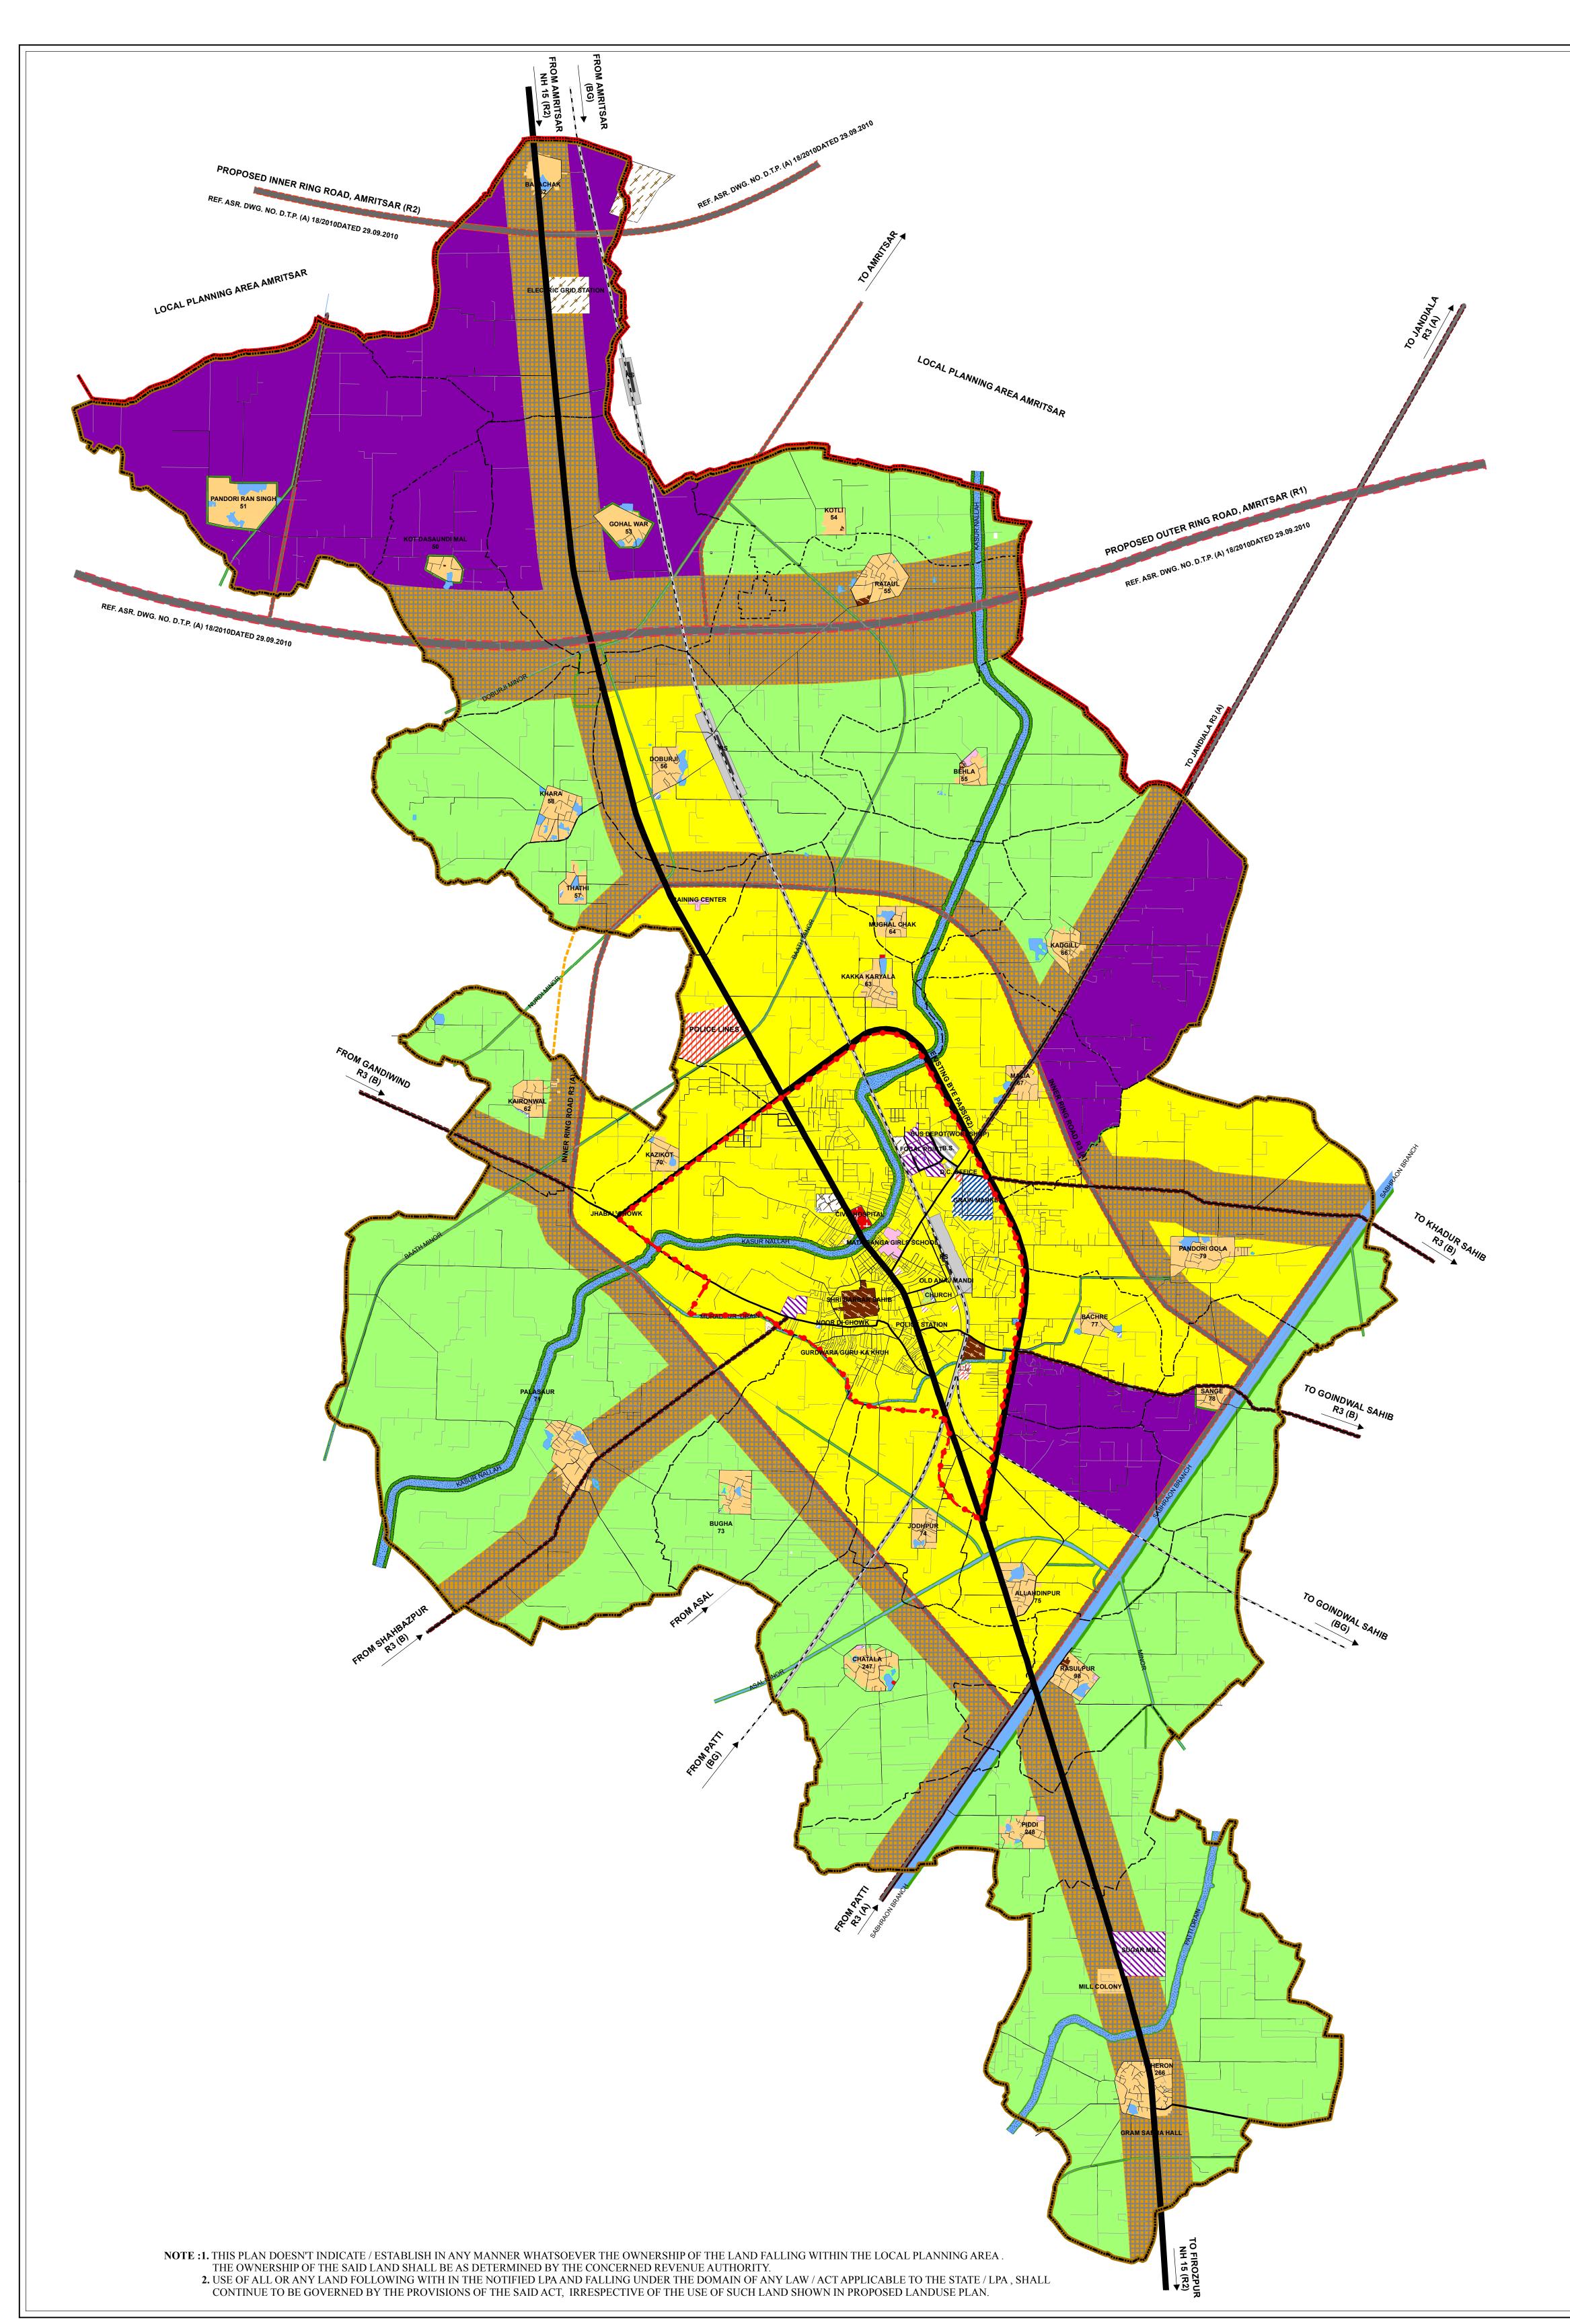

## TARN TARAN

LOCAL PLANNING AREA

## PROPOSED LAND USE PLAN 2010 - 2031

NOTE: This drawing is based upon the Existing Land Use Map supplied by DTP office, Amritsar (Drawing No. D.T.P. (A) 07/2009 Dated 11-11-09)

DEPARMENT OF TOWN AND COUNTRY PLANNING, PUNJAB

**DRAWING No.** D.T.P. (A) 15/2010

DISTRICT TOWN PLANNER

SENIOR TOWN PLANNER AMRITSAR

umhalivel CHIEF TOWN PLANNER CHANDIGARH

**DATED**: 03-09-2010

CLIENT: PUNJAB URBAN PLANNING AND DEVELOPMENT AUTHORITY

PROJECT:

PREPARATION OF MASTER PLAN FOR TARN TARAN LOCAL PLANNING AREA