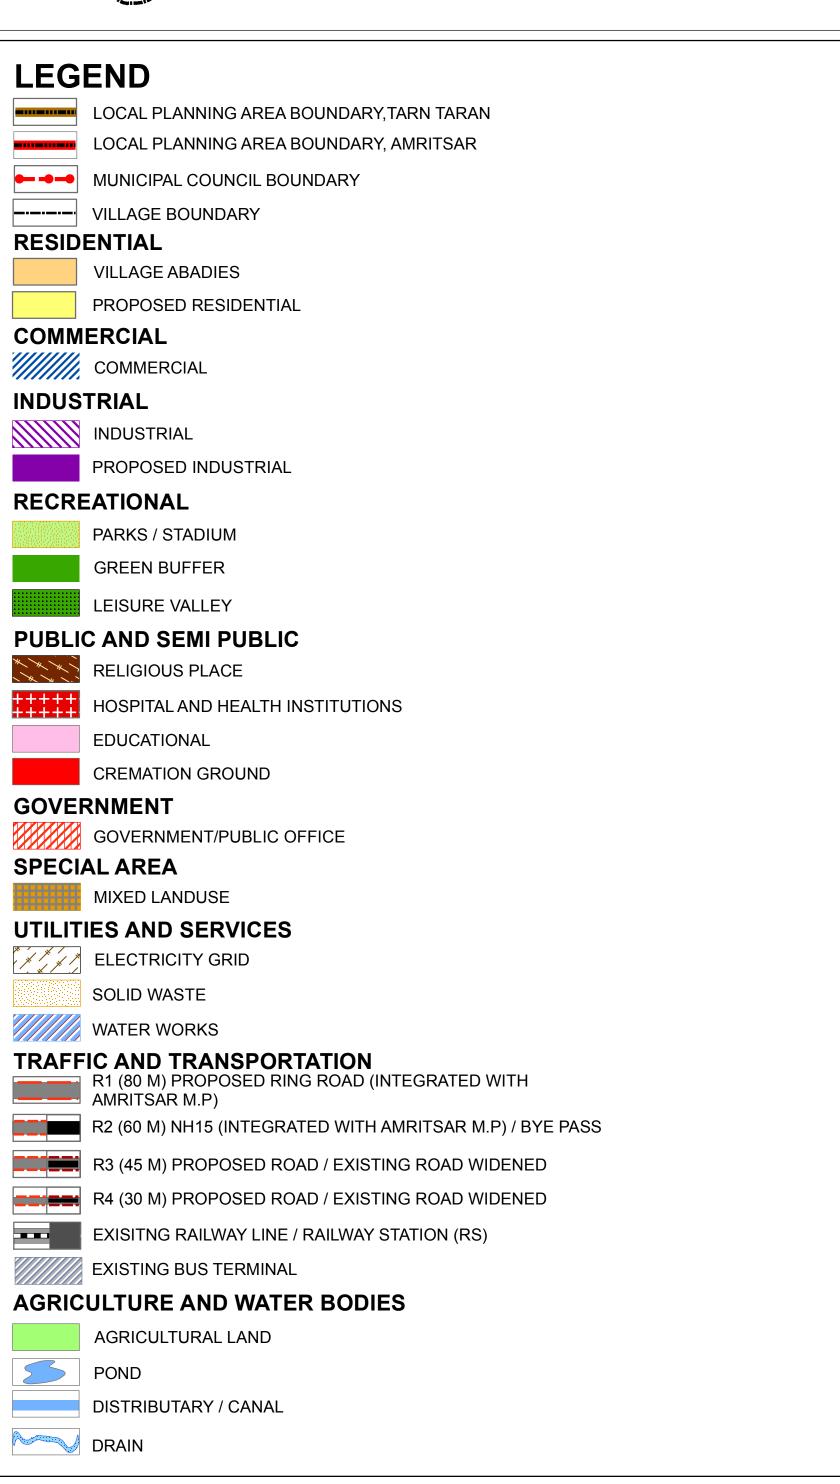

## PROPOSED LAND USE PLAN 2010 - 2031

NOTE: This drawing is based upon the Existing Land Use Map supplied by DTP office, Amritsar (Drawing No. D.T.P. (A) 07/2009 Dated 11-11-09)

DEPARMENT OF TOWN AND COUNTRY PLANNING, PUNJAB