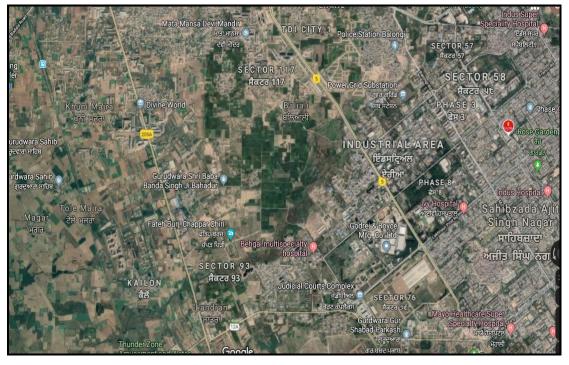

Mate Mansa Devir Mondig Speciality Hospital Section Balong Section 57 minimed.

SECTOR 117
Accrd 117
Pages and Substation speciality Hospital Section Balong Section 57 minimed.

SECTOR 58
Accrd 117
Accrd 11

Figure 1.1: View of the Project Specific Area

Source: Google Map