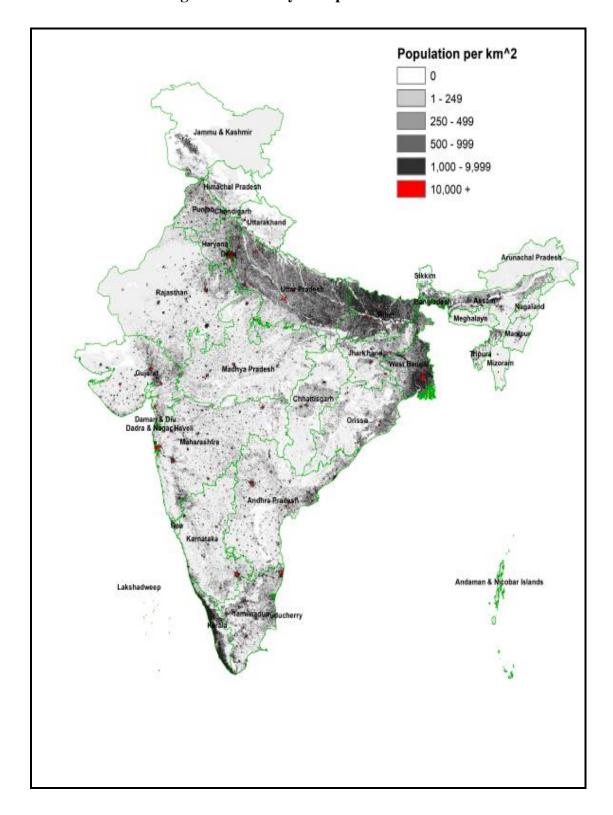

Source: Census 2011

Figure 2.1: Density of Population in India

Source: Urbanization in India: Population and Urban Classification Grids for 2011 by Deborah Balk, Mark R. Montgomery, Hasim Engin, Natalie Lin, Elizabeth Major retrieved from www.mdpi.com/journal/data.