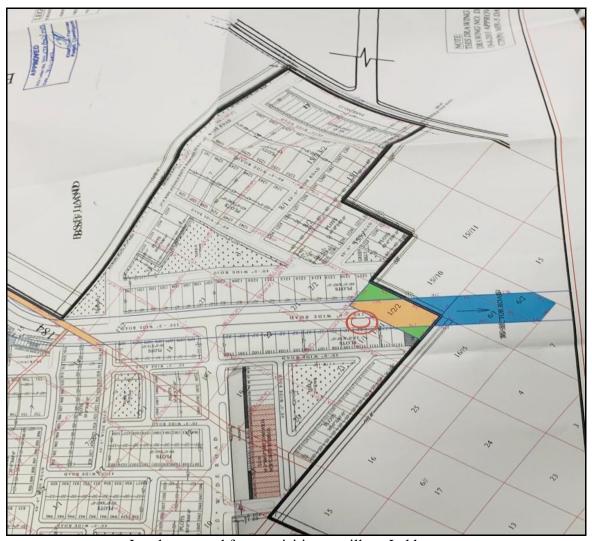

#### I. Information Regarding Acquisition of Proposed Land and Project Specific Area

Land acquisition for the proposed Master Plan Road project is being carried out as per provisions of the Right to Fair Compensation and Transparency in Land Acquisition, Rehabilitation and Resettlement Act, 2013. Land of villages Sohana and Lakhnaur in S.A.S. Nagar district was finalized by the appropriate government for the completion of 60 meters wide road of sectors 90-91 as per approved Master Plan vide drawing no. DTP(S)1991/2008, dated 19/11/2008 in the area of Tehsil Mohali, district S.A.S Nagar. Land which is proposed to be acquired is shown in figure 4.1.

Figure 4.1: Map of proposed Land Acquisition

Land proposed for acquisition at village Sohana

Land proposed for acquisition at village Lakhnaur

Source: GMADA