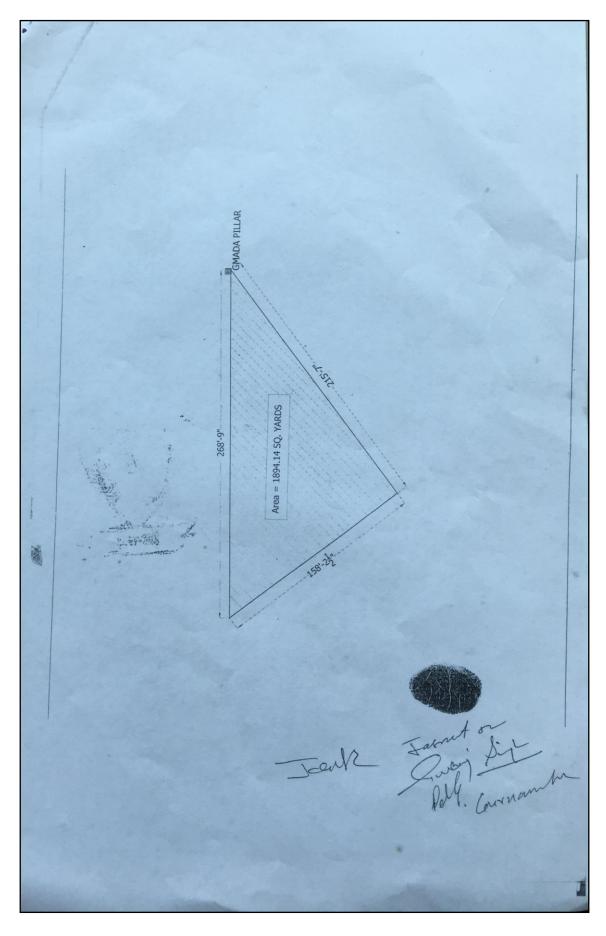

#### I. Information Regarding Acquisition of Proposed Land and Project Specific Area

Land acquisition for the proposed Master Plan Road project is being carried out as per provisions of the Right to Fair Compensation and Transparency in Land Acquisition, Rehabilitation and Resettlement Act, 2013. Land of villages Sohana and Lakhnaur in S.A.S. Nagar district was finalized by the appropriate government for the completion of 60 meters wide road of sectors 90-91 as per approved Master Plan vide drawing no. DTP(S)1991/2008, dated 19/11/2008 in the area of Tehsil Mohali, district S.A.S Nagar. Land which is proposed to be acquired is shown in figure 4.1.

Figure 4.1: Map of proposed Land Acquisition

Land proposed for acquisition at village Sohana

Land proposed for acquisition at village Lakhnaur

Source: GMADA