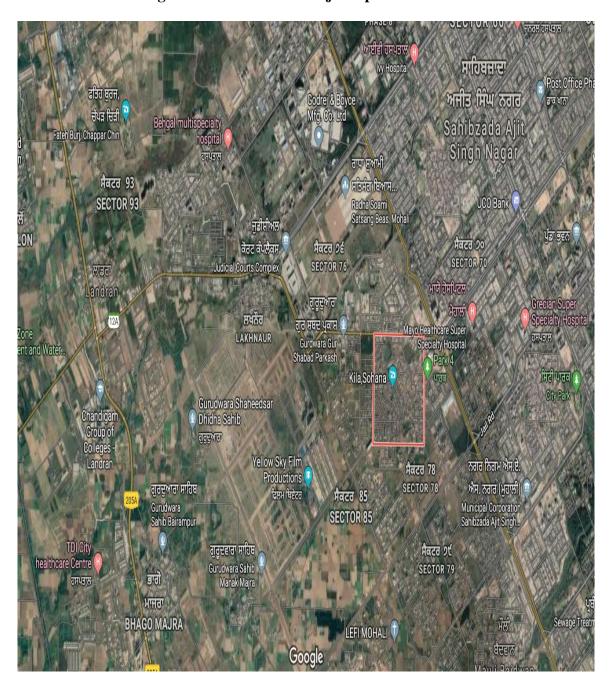

## VI. Detail of Project Size and Location

The land for the proposed acquisition for Master Plan Road Project is located at villages Sohana and Lakhnaur in S.A.S Nagar. The total land required for the project measures 7 Kanals 14 Marlas.

Figure 2.4: View of the Project Specific Area

Source: Google Maps.

**Table 2.3: Details of Land Acquisition** 

| Village  | Land(area<br>in<br>Kanal-Marl<br>as)    |             | Structures(In | 1 proposed 1 | Land)         | Irrigation | Trees |
|----------|-----------------------------------------|-------------|---------------|--------------|---------------|------------|-------|
|          | Private and<br>Governmen<br>t (approx.) | Residential | Commercial    | Other        | Tubewell<br>s | Coverage   | Trees |
| Sohana   | 6-13                                    | -           | -             | 1 Shed       | -             | -          | -     |
| Lakhnaur | 1-1                                     | -           | -             |              | -             | -          | -     |

## II. Project Specific Area

Sahibzada Ajit Singh Nagar is one of the smallest but highly urbanised districts in the state of Punjab. It is also commonly known as Mohali district. Forming the north eastern part of the state, it lies between 30.7046° N, 76.7179° E latitude and longitude. S.A.S.Nagar district was carved out of areas falling in Ropar and Patiala districts as the 18th district of Punjab on 14th April 2006. Because of its connectivity with the union territory of Chandigarh, the district has been formed to achieve growth of development as this area is emerging as a major I.T. hub of Northern India. The district includes Mohali, Kharar and Dera Bassi teshils. It is located in the north-east part of Punjab. The district includes 383 villages. Kharar block is the largest administrative unit of the district with 138 villages followed by Majri block with 116 villages and Derabassi block with 102 villages. S.A.S.Nagar district ranks 21st in area and 13th in population among the districts of the state. The decadal population growth rate in the district has been 33.2% which is higher as compared to the state population growth of 13.9%. Out of the total population of the district 54.8 percent is urban while 45.2 percent is rural. S.A.S. Nagar district is relatively more urbanized (54.8%) than the state average (37.5%) and it is the most urbanised district. (Source: census 2011). The process of urbanization has been firmly established in the State of Punjab and from the last few decades it has gained extra momentum. The urban population of the state was 19.4 per cent in 1971, which increased to 37.4 per cent in 2011. The Punjab state has been passing through the phase of fast urban transformation as out of the total 22 districts of the state, 5 districts have more urban population than rural areas. As per the 2011 Census the Greater Mohali region had a population of 9,94,628 comprising 54.8 per cent in urban areas, and remaining 45.2 per cent of people in rural areas. The important townships in the district are Kharar, Kurali, Mohali, Zirakpur & Dera Bassi. Mohali city has a population of 1,66,864 and number of households in the city are 39,894 (Census 2011). Due to increase in population and elevation in the process of urbanization in S.A.S. Nagar and Mohali city, it has been facing a number of resultant problems like increased pollution, sanitation issues, traffic congestion, increased demand for drinking water etc. In view of this elevation in the process of urbanization and congestion of the existing cities, Greater Mohali Area Development Authority (GMADA) conceived an idea of Master Plan for the expansion of SAS Nagar (SAS Nagar). Greater Mohali Area Development Authority (GMADA), Government of Punjab has been entrusted with the planned development of S.A.S Nagar (Mohali). In this connection GMADA has proposed to acquire land of missing links for the completion of 60 Mtrs. wide road of Sector 90-91 as per approved Master Plan vide drawing No. DTP(S) 1991/2008, dated 19-11-2008 in the area of Tehsil Mohali, District S.A.S Nagar. The proposed acquisition of aforesaid Master Plan road would entail about 7 Kanal 14 Marlas (0.9625 acres) of land. This land shall be acquired from villages Sohana and Lakhnaur of Tehsil Mohali, District SAS Nagar. As per section 4 of The Right to Fair Compensation and Transparency in Land Acquisition, Rehabilitation and Resettlement Act 2013, a Social Impact Assessment study is required to be carried out before initiating land acquisition notifications under section 11 of the Act. The State Social Impact Assessment Authority, Punjabi University Patiala has been authorised to conduct Social Impact Assessment study for above said land acquisition. The view of the area is shown in Figure 4.2.

Figure 4.2: View of the Project Specific Area

Source: Google Maps.