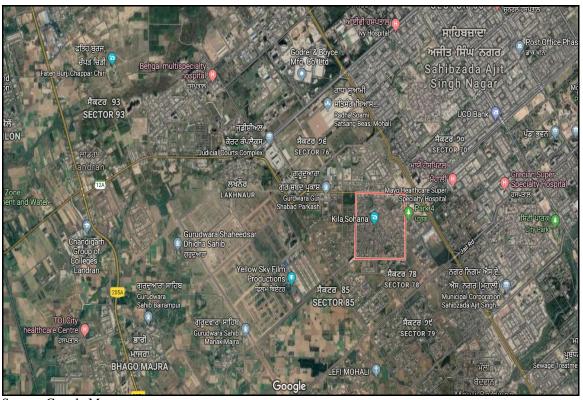

#### I. Information Regarding Acquisition of Proposed Land and Project Specific Area

Land acquisition for the proposed Master Plan Road project is being carried out as per provisions of the Right to Fair Compensation and Transparency in Land Acquisition, Rehabilitation and Resettlement Act, 2013. Land of villages Sohana and Lakhnaur in S.A.S. Nagar district was finalized by the appropriate government for the completion of 60 meters wide road of sectors 90-91 as per approved Master Plan vide drawing no. DTP(S)1991/2008, dated 19/11/2008 in the area of Tehsil Mohali, district S.A.S Nagar. Land which is proposed to be acquired is shown in figure 4.1.

Figure 4.1: Map of proposed Land Acquisition

Land proposed for acquisition at village Sohana

Land proposed for acquisition at village Lakhnaur

Source: GMADA

## II. Project Specific Area

Sahibzada Ajit Singh Nagar is one of the smallest but highly urbanised districts in the state of Punjab. It is also commonly known as Mohali district. Forming the north eastern part of the state, it lies between 30.7046° N, 76.7179° E latitude and longitude. S.A.S.Nagar district was carved out of areas falling in Ropar and Patiala districts as the 18th district of Punjab on 14th April 2006. Because of its connectivity with the union territory of Chandigarh, the district has been formed to achieve growth of development as this area is emerging as a major I.T. hub of Northern India. The district includes Mohali, Kharar and Dera Bassi teshils. It is located in the north-east part of Punjab. The district includes 383 villages. Kharar block is the largest administrative unit of the district with 138 villages followed by Majri block with 116 villages and Derabassi block with 102 villages. S.A.S.Nagar district ranks 21st in area and 13th in population among the districts of the state. The decadal population growth rate in the district has been 33.2% which is higher as compared to the state population growth of 13.9%. Out of the total population of the district 54.8 percent is urban while 45.2 percent is rural. S.A.S. Nagar district is relatively more urbanized (54.8%) than the state average (37.5%) and it is the most urbanised district. (Source: census 2011). The process of urbanization has been firmly established in the State of Punjab and from the last few decades it has gained extra momentum. The urban population of the state was 19.4 per cent in 1971, which increased to 37.4 per cent in 2011. The Punjab state has been passing through the phase of fast urban transformation as out of the total 22 districts of the state, 5 districts have more urban population than rural areas. As per the 2011 Census the Greater Mohali region had a population of 9,94,628 comprising 54.8 per cent in urban areas, and remaining 45.2 per cent of people in rural areas. The important townships in the district are Kharar, Kurali, Mohali, Zirakpur & Dera Bassi. Mohali city has a population of 1,66,864 and number of households in the city are 39,894 (Census 2011). Due to increase in population and elevation in the process of urbanization in S.A.S. Nagar and Mohali city, it has been facing a number of resultant problems like increased pollution, sanitation issues, traffic congestion, increased demand for drinking water etc. In view of this elevation in the process of urbanization and congestion of the existing cities, Greater Mohali Area Development Authority (GMADA) conceived an idea of Master Plan for the expansion of SAS Nagar (SAS Nagar). Greater Mohali Area Development Authority (GMADA), Government of Punjab has been entrusted with the planned development of S.A.S Nagar (Mohali). In this connection GMADA has proposed to acquire land of missing links for the completion of 60 Mtrs. wide road of Sector 90-91 as per approved Master Plan vide drawing No. DTP(S) 1991/2008, dated 19-11-2008 in the area of Tehsil Mohali, District S.A.S Nagar. The proposed acquisition of aforesaid Master Plan road would entail about 7 Kanal 14 Marlas (0.9625 acres) of land. This land shall be acquired from villages Sohana and Lakhnaur of Tehsil Mohali, District SAS Nagar. As per section 4 of The Right to Fair Compensation and Transparency in Land Acquisition, Rehabilitation and Resettlement Act 2013, a Social Impact Assessment study is required to be carried out before initiating land acquisition notifications under section 11 of the Act. The State Social Impact Assessment Authority, Punjabi University Patiala has been authorised to conduct Social Impact Assessment study for above said land acquisition. The view of the area is shown in Figure 4.2.

Figure 4.2: View of the Project Specific Area

Source: Google Maps.