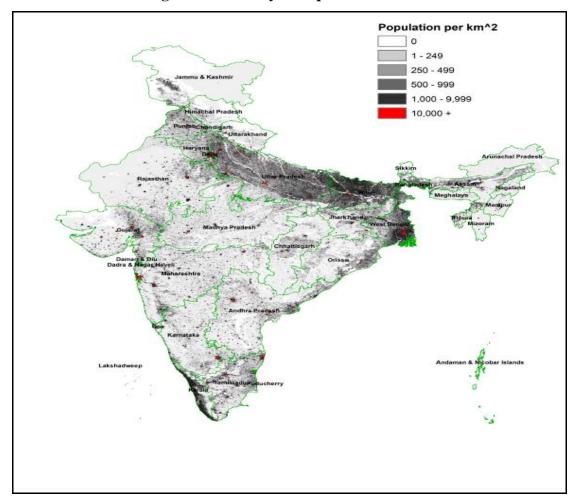

Source: Census 2011

Figure 2.1: Density of Population in India

Source: Urbanization in India: Population and Urban Classification Grids for 2011 by Deborah Balk, Mark R. Montgomery, Hasim Engin, Natalie Lin, Elizabeth Major retrieved from www.mdpi.com/journal/data.