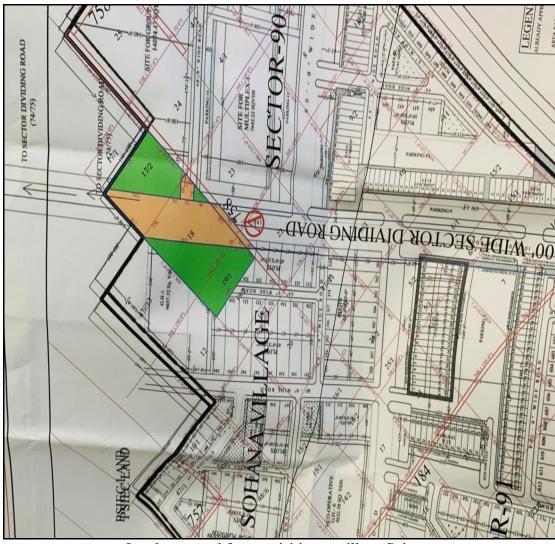

#### I. Information Regarding Acquisition of Proposed Land and Project Specific Area

Land acquisition for the proposed Master Plan Road project is being carried out as per provisions of the Right to Fair Compensation and Transparency in Land Acquisition, Rehabilitation and Resettlement Act, 2013. Land of villages Sohana and Lakhnaur in S.A.S. Nagar district was finalized by the appropriate government for the completion of 60 meters wide road of sectors 90-91 as per approved Master Plan vide drawing no. DTP(S)1991/2008, dated 19/11/2008 in the area of Tehsil Mohali, district S.A.S Nagar. Land which is proposed to be acquired is shown in figure 4.1.

Figure 4.1: Map of proposed Land Acquisition

Land proposed for acquisition at village Sohana

Land proposed for acquisition at village Lakhnaur

Source: GMADA