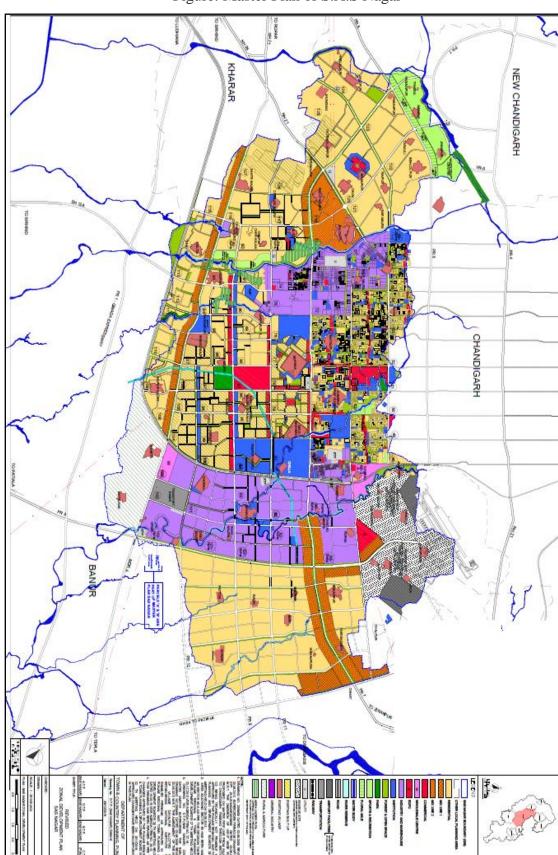

nd social circumstances.  The coordinated management of development and the delivery of services with participation by the community and the business sector so as to make SAS Nagar and attractive plan to live and to do business. |

Keeping the Master Plan and its vision in mind Government of Punjab has decided completion of 60 meters wide road of sectors 90-91 as per approved Master Plan vide drawing no. DTP(S)1991/2008, dated 19/11/2008. For this Department of Housing and Urban Development (housing I Branch) Government of Punjab has notified the 7 Kanals 14 Marlas of land for acquisition at villages Sohana and Lakhnaur of tehsil and district S.A.S Nagar under the provisions to The Right to Fair Compensation and Transparency in Land Acquisition, Rehabilitation and Resettlement Act, 2013.



Figure: Master Plan of S.A.S Nagar

## III. Developers Background

The Housing & Urban Development Department Punjab is entrusted with the responsibility of ensuring systemized and planned growth of urban areas providing adequate infrastructure, amenities and services to the citizens. The Department is mandated to frame policies, prepare plans and schemes for the growth of the urban areas as well as creation of investment opportunities by accelerating economic growth of cities and towns. Housing & Urban Development Department is headed by the Minister Incharge, Housing & Urban Development. The Additional Chief Secretary is the administrative head of the Department.

#### **PUDA**

The Punjab Urban Planning and Development Authority (PUDA) is Punjab's elite institution for the development