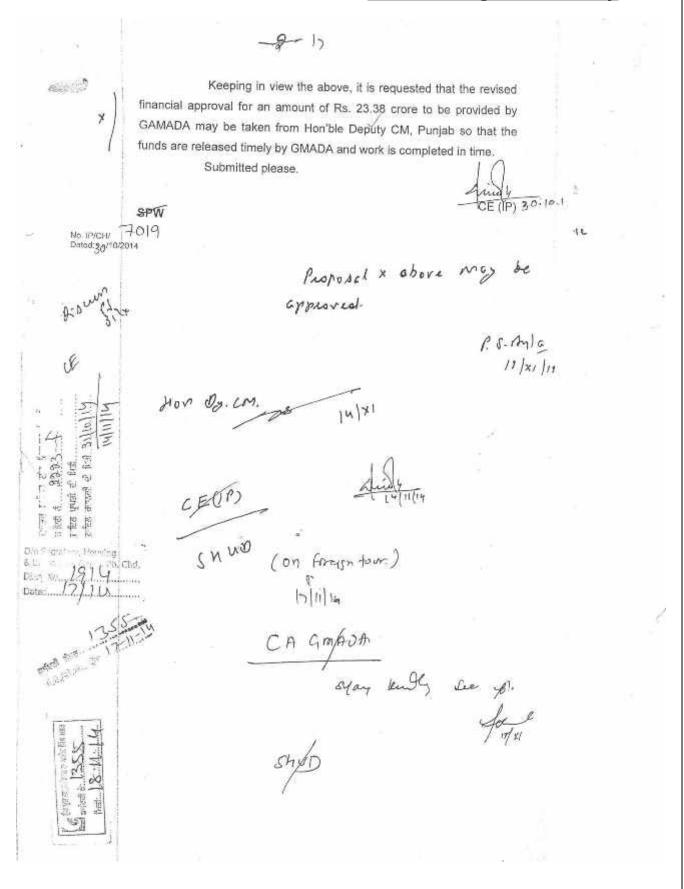

| Sr.No. | Name of Soheme                                                                        | Wing   | Est. Cost | Exp.<br>Upto 3/14 | Budget<br>Est. 2014-<br>16 | Actual<br>Exp. 4/14<br>to 9/14 | Anti.Exp.<br>10/14 to 3/15 | Total Exp.<br>2014-15 | Excess | Surrender | B.E.<br>2015-16 | Remarks     |
|--------|---------------------------------------------------------------------------------------|--------|-----------|-------------------|----------------------------|--------------------------------|----------------------------|-----------------------|--------|-----------|-----------------|-------------|
| _      | =                                                                                     | IV     | v         | VI                | VII                        | VIII                           | IX                         | х                     | XI     | XII       | XIII            | XIV         |
|        | Infrastructure Works                                                                  |        |           |                   |                            |                                |                            |                       |        |           |                 |             |
|        |                                                                                       | С      | 60.00     | 37.43             | 6.00                       | 11.09                          | 11.48                      | 22.57                 | 16.57  | 0.00      | 2.00            | C-1         |
| 1      | 200' wide road from junction 82-A- Sec 66-B -                                         | PH     | 23.76     | 26.45             | 13.76                      | 8.06                           | 1.50                       | 9.56                  | 0.00   | 4.20      | 2.50            | PH-1        |
| 1      | NH 64 (Chhat Road)                                                                    | E      | 1.60      | 0.00              | 0.20                       | 0.00                           | 1.50                       | 1.50                  | 1.30   | 0.00      | 0.10            | Electy.     |
|        |                                                                                       | Hort.  | 1.00      | 0.00              | 0.00                       | 0.00                           | 0.20                       | 0.20                  | 0.20   | 0.00      | 1.00            | Hort.       |
|        | Sub Total                                                                             |        | 86.38     | 63.88             | 19.96                      | 19.16                          | 14.88                      | 33.83                 | 18.07  | 4.20      | 6.80            |             |
|        |                                                                                       | C/PH/E | 32.00     | 20.36             | 21.00                      | 12.62                          | 0.38                       | 13.00                 | 0.00   | 8.00      | 0.00            | C-1         |
| 2      | New Road 200' wide NH -64 - Chhat - to NH<br>22 (PR 7) 2 segments                     | E      | 2.50      | 0.00              | 0.00                       | 0.02                           | 0.50                       | 0.52                  | 0.52   | 0.00      | 2.00            | Electricity |
|        |                                                                                       | Hort.  | 0.50      | 0.00              | 0.00                       | 0.00                           | 0.00                       | 0.00                  | 0.00   | 0.00      | 0.50            | Hort.       |
|        | Sub Total                                                                             |        | 35.00     | 20.38             | 21.00                      | 12.64                          | 0.88                       | 13.62                 | 0.62   | 8.00      | 2.60            |             |
| 3      | Construction of STP and Overflow pipe<br>Aerocity                                     | PH-1   | 26.00     | 0.00              | 0.00                       | 0.00                           | 0.20                       | 0.20                  | 0.20   | 0.00      | 25.80           | PH-1        |
| 4      | Junction NH 64 and Aero City Road Village<br>Chatt                                    | C-1    | 25.00     | 0.00              | 25.00                      | 0.00                           | 0.00                       | 0.00                  | 0.00   | 25.00     | 30.00           | C-1         |
| 5      | Junction on NH-64 (PR-7) (Zirakpur junction)                                          | C-1    | 25.00     | 0.00              | 5.00                       | 0.00                           | 0.00                       | 0.00                  | 0.00   | 5.00      | 30.00           | C-1         |
| 6      | Junction on NH-21 (Kharar road junction)                                              | C/PH   | 20.00     | 0.00              | 0.00                       | 0.00                           | 0.00                       | 0.00                  | 0.00   | 0.00      | 20.00           | C/PH        |
|        |                                                                                       | С      | 80.00     | 0.00              | 20.00                      | 0.00                           | 15.00                      | 15.00                 | 0.00   | 5.00      | 65.00           | C-1         |
| 7      | Development of Road 300' wide Airport Road                                            | PH     | 13.11     | 8.12              | 10.00                      | 3.62                           | 6.30                       | 9.92                  | 0.00   | 0.08      | 0.10            | PH-1        |
|        | (Part-2)                                                                              | E      | 2.00      | 0.00              | 0.20                       | 0.00                           | 0.15                       | 0.15                  | 0.00   | 0.05      | 0.05            | Electy.     |
|        |                                                                                       | Hort.  | 1.00      | 0.00              | 0.00                       | 0.00                           | 0.10                       | 0.10                  | 0.10   | 0.00      | 1.00            | Hort.       |
|        | Sub Total                                                                             |        | 96.11     | 8.12              | 30.20                      | 3.62                           | 21.66                      | 26.17                 | 0.10   | 6.13      | 88.16           |             |
| 8      | Prov Storm drainage scheme from Airport to<br>Choe with 2400mm RCC NP3 via vili rurka |        | 21.00     | 0.00              | 0.00                       | 0.00                           | 0.50                       | 0.50                  | 0.50   | 0.00      | 20.50           | PH-1        |
|        |                                                                                       | PH     | 32.62     | 11.85             | 17.00                      | 0.73                           | 1.50                       | 2.23                  | 0.00   | 14.77     | 15.00           | PH-1        |
| 9      | Const. of 200/100' wide road from junction 80-<br>81,84-85 to 98-99,104-105           | E      | 1.50      | 0.00              | 0.25                       | 0.00                           | 0.30                       | 0.30                  | 0.05   | 0.00      | 0.20            | Electical   |
|        |                                                                                       | Proj.  | 38.38     | 0.00              | 20.00                      | 0.00                           | 0.00                       | 0.00                  | 0.00   | 20.00     | 0.00            | Proj.       |
|        | Sub Total                                                                             |        | 72.60     | 11.86             | 37.26                      | 0.73                           | 1.80                       | 2.63                  | 0.06   | 34.77     | 16.20           |             |
|        | 400 wide mad 554.55 B 94.93 size                                                      | С      | 14.50     | 12.75             | 3.00                       | 1.45                           | 5.00                       | 6.45                  | 3.45   | 0.00      | 1.00            | C-1         |
| 10     | 100' wide road 66A-66 B,81-82 along with<br>railway line                              | PH     | 2.92      | 1.55              | 0.00                       | 0.20                           | 0.30                       | 0.50                  | 0.50   | 0.00      | 0.50            | PH-1        |
|        | -                                                                                     | E      | 0.55      | 0.00              | 0.00                       | 0.00                           | 0.20                       | 0.20                  | 0.20   | 0.00      | 0.00            | Electricity |
|        | Sub Total                                                                             |        | 17.97     | 14.30             | 3.00                       | 1.66                           | 6.60                       | 7.16                  | 4.16   | 0.00      | 1.60            |             |

| Sr.No. | Name of Soheme                                                                              | Wing  | Est. Cost | Exp.<br>Upto 3/14 | Budget<br>Est. 2014-<br>16 | Actual<br>Exp. 4/14<br>to 8/14 | Antl.Exp.<br>10/14 to 3/16 | Total Exp.<br>2014-16 | Excess | Surrender | B.E.<br>2015-18 | Remarks      |
|--------|---------------------------------------------------------------------------------------------|-------|-----------|-------------------|----------------------------|--------------------------------|----------------------------|-----------------------|--------|-----------|-----------------|--------------|
| I      | II .                                                                                        | IV    | v         | VI                | VII                        | VIII                           | IX.                        | x                     | XI     | XII       | XIII            | XIV          |
|        |                                                                                             | С     | 14.00     | 10.75             | 1.00                       | 0.00                           | 1.00                       | 1.00                  | 0.00   | 0.00      | 2.00            | C-1          |
|        | New Road 100' / 150' wide from Jn                                                           | PH    | 0.00      | 0.00              | 0.00                       | 0.00                           | 0.00                       | 0.00                  | 0.00   | 0.00      | 0.00            | PH           |
| 11     | 79/80/85/86 to Kharar Banur Road                                                            | E     | 1.60      | 0.00              | 0.50                       | 0.00                           | 0.00                       | 0.00                  | 0.00   | 0.50      | 0.00            | E            |
|        |                                                                                             | Hort. | 0.50      | 0.00              | 0.00                       | 0.00                           | 0.00                       | 0.00                  | 0.00   | 0.00      | 0.50            | Hort.        |
|        | Sub Total                                                                                   |       | 16.10     | 10.76             | 1.60                       | 0.00                           | 1.00                       | 1.00                  | 0.00   | 0.60      | 2.60            |              |
| 12     | New Road 170' - Bawa White House to<br>Knowledge City                                       | E     | 0.50      | 0.00              | 0.00                       | 0.04                           | 0.40                       | 0.44                  | 0.44   | 0.00      | 0.00            | Electy.      |
|        |                                                                                             | o     | 93.00     | 4.95              | 75.00                      | 13.79                          | 30.00                      | 43.79                 | 0.00   | 31.21     | 32.00           | C-1 (B)      |
|        | Widenning and Strenghting upgradation of                                                    | PH    | 18.46     | 8.54              | 5.46                       | 6.16                           | 1.00                       | 7.16                  | 1.70   | 0.00      | 0.00            | PH-2         |
|        | 200' wide road of Jn point 66/67 80/81 upto<br>the end of sector 73/74 (b) Sec 74 to Kharar | E     | 2.50      | 0.00              | 1.50                       | 0.00                           | 0.00                       | 0.00                  | 0.00   | 1.50      | 0.50            | E            |
| 13     | NH 21 (TDI Road) Including const.&                                                          | O     | 29.06     | 26.08             | 0.20                       | 0.00                           | 1.00                       | 1.00                  | 0.80   | 0.00      | 0.30            | C-2 (A)      |
|        | beautification of Singh Sahida Gurudwara<br>Chowk                                           | Hort. | 0.25      | 0.00              | 0.50                       | 0.00                           | 0.72                       | 0.72                  | 0.22   | 0.40      | 0.15            | Hort.        |
|        |                                                                                             | PH-1  | 0.00      | 0.34              | 0.00                       | 0.04                           | 0.00                       | 0.04                  | 0.04   | 0.00      | 0.00            | PH-1         |
|        | Sub Total                                                                                   |       | 143.27    | 39.91             | 82.68                      | 19.89                          | 32.72                      | 62.71                 | 2.76   | 33.11     | 32.96           |              |
|        |                                                                                             | С     | 86.00     | 28.40             | 20.00                      | 8.86                           | 11.14                      | 20.00                 | 0.00   | 0.00      | 22.00           | C-2/New Chd  |
|        | (a) Road 200' wide Mullanpur - Siswan T                                                     | PH    | 11.00     | 5.59              | 0.00                       | 4.17                           | 1.24                       | 5.41                  | 5.41   | 0.00      | 0.10            | PH-2/New Chd |
| 14     | Junction                                                                                    | E     | 4.62      | 0.74              | 3.00                       | 0.00                           | 1.00                       | 1.00                  | 0.00   | 2.00      | 3.00            | Electical    |
|        |                                                                                             | Hort. | 1.00      | 0.00              | 1.00                       | 0.00                           | 0.10                       | 0.10                  | 0.00   | 0.90      | 1.50            | Hort.        |
|        | (b) Service Lines (Mullanpur)                                                               | С     | 40.00     | 10.60             | 23.93                      | 3.74                           | 8.26                       | 12.00                 | 0.00   | 11.93     | 11.00           | C-2/New Chd  |
|        | Sub Total                                                                                   |       | 142.82    | 46.33             | 47.83                      | 16.77                          | 21.74                      | 38.61                 | 5.41   | 14.83     | 37.60           |              |
|        |                                                                                             | С     | 37.00     | 0.00              | 20.00                      | 0.00                           | 5.00                       | 5.00                  | 0.00   | 15.00     | 24.00           | C-2/New Chd  |
| 15     | New Road PR 4 (133 acres) 9 kms                                                             | PH    | 25.00     | 0.00              | 10.00                      | 0.00                           | 0.00                       | 0.00                  | 0.00   | 10.00     | 2.00            | PH-2         |
| 13     | New Road FR 4 (133 acres) 5 kms                                                             | E     | 10.00     | 0.00              | 2.00                       | 0.00                           | 1.00                       | 1.00                  | 0.00   | 1.00      | 9.00            | Electy.      |
|        |                                                                                             | Hort. | 0.00      | 0.00              | 0.00                       | 0.00                           | 0.00                       | 0.00                  | 0.00   | 0.00      | 0.60            | Hort.        |
|        | Sub Total                                                                                   |       | 72.00     | 0.00              | 32.00                      | 0.00                           | 6.00                       | 8.00                  | 0.00   | 28.00     | 36.60           |              |
|        |                                                                                             | c     | 20.00     | 4.87              | 10.00                      | 4.13                           | 4.00                       | 8.13                  | 0.00   | 1.87      | 7.00            | C-2/New Chd  |
| 16     | New Road PR 6 6 kms (Mullanpur)                                                             | PH    | 20.00     | 0.00              | 5.00                       | 0.00                           | 0.00                       | 0.00                  | 0.00   | 5.00      | 1.00            | PH-2         |
|        |                                                                                             | Е     | 10.00     | 0.00              | 0.50                       | 0.00                           | 0.00                       | 0.00                  | 0.00   | 0.50      | 1.00            | E            |
|        | Sub Total                                                                                   |       | 60.00     | 4.87              | 16.60                      | 4.13                           | 4.00                       | 8.13                  | 0.00   | 7.37      | 9.00            |              |
|        |                                                                                             | υ     | 63.25     | 29.58             | 33.00                      | 9.90                           | 15.00                      | 24.90                 | 0.00   | 8.10      | 9.10            | C-1          |
| 17     | 200' wide road Airport road 2 Kharar-Banur                                                  | PH    | 26.28     | 1.81              | 24.00                      | 0.46                           | 2.00                       | 2.46                  | 0.00   | 21.54     | 1.00            | PH-18.2      |
|        | road (PR-9)                                                                                 | E     | 2.98      | 0.00              | 2.50                       | 0.70                           | 1.20                       | 1.90                  | 0.20   | 0.60      | 0.30            | Electy       |
|        |                                                                                             | Hort. | 0.00      | 0.00              | 0.00                       | 0.00                           | 0.00                       | 0.00                  | 0.00   | 0.00      | 0.00            | Hort.        |

| Sr.No. | Name of Scheme                                                                                                   | Wing        | Est. Cost | Exp.<br>Upto 3/14 | Budget<br>Est. 2014-<br>16 | Actual<br>Exp. 4/14<br>to 8/14 | Anti.Exp.<br>10/14 to 3/16 | Total Exp.<br>2014-16 | Excess | Surrender | B.E.<br>2015-18 | Remarks           |
|--------|------------------------------------------------------------------------------------------------------------------|-------------|-----------|-------------------|----------------------------|--------------------------------|----------------------------|-----------------------|--------|-----------|-----------------|-------------------|
| - 1    | II .                                                                                                             | IV          | v         | VI                | VII                        | VIII                           | IX.                        | x                     | XI     | XII       | XIII            | XIV               |
|        | Sub Total                                                                                                        |             | 92.61     | 31.39             | 69.60                      | 11.06                          | 18.20                      | 29.26                 | 0.20   | 30.24     | 10.40           |                   |
| 18     | Metro Rall Project                                                                                               | C/PH/E      | 1090.00   | 0.00              | 50.00                      | 0.00                           | 0.00                       | 0.00                  | 0.00   | 50.00     | 1.00            | C/PH/E            |
| 19     | Dev. Of trunk services I.e. STP UGSR, Sub<br>station, LT/HT, road work at Mulanpur                               |             | 200.00    | 0.00              | 20.00                      | 0.00                           | 0.00                       | 0.00                  | 0.00   | 20.00     | 0.00            |                   |
| 20     | Widening and strenghtening of road from sec<br>55-56 via viii Mohail to Verka Chowk                              | C/PH/E      | 9.00      | 0.86              | 1.00                       | 0.26                           | 0.74                       | 1.00                  | 0.00   | 0.00      | 0.00            | C-1,2 +PH-<br>2+E |
| 21     | 100' wide road sector jn.66/67/80/81 to sector                                                                   | С           | 9.20      | 3.96              | 3.20                       | 4.66                           | 3.00                       | 7.66                  | 4.46   | 0.00      | 0.00            | C-1               |
|        | jn. 81,82,84,85                                                                                                  | PH-1        | 3.91      | 0.12              | 0.00                       | 0.12                           | 0.15                       | 0.27                  | 0.27   | 0.00      | 0.00            | PH-1              |
| 22     | 100' wide road sector in 100/101/103/104                                                                         | C-1         | 13.00     | 1.68              | 5.00                       | 9.81                           | 1.19                       | 11.00                 | 6.00   | 0.00      | 1.00            | C-1               |
|        |                                                                                                                  | PH-1        | 0.00      | 0.00              | 0.00                       | 0.00                           | 0.00                       | 0.00                  | 0.00   | 0.00      | 0.00            | C-1               |
| 23     | Drains and pavement street vill sohana                                                                           | C-1         | 5.80      | 0.00              | 0.00                       | 3.91                           | 1.89                       | 5.80                  | 5.80   | 0.00      | 0.00            | C-1               |
| 24     | Widenning and Strenghting of Road form<br>Junction PTL Chowk upto new bus stand<br>sector 57 via Industrial Area | C/PH/E      | 7.11      | 3.51              | 1.60                       | 0.00                           | 0.20                       | 0.20                  | 0.00   | 1.40      | 5.00            | C/PH/E            |
|        | Secretarian and Section to all and accordance to                                                                 | C/PH        | 11.48     | 9.35              | 0.00                       | 0.28                           | 0.20                       | 0.48                  | 0.48   | 0.00      | 0.00            | PH-1              |
| 25     | Development of Parks in all old sectors in<br>S.A.S. Nagar                                                       | E           | 3.20      | 0.00              | 0.20                       | 0.00                           | 0.25                       | 0.25                  | 0.05   | 0.00      | 0.50            | Electical         |
|        |                                                                                                                  | Hort.       | 4.50      | 0.00              | 1.00                       | 0.00                           | 0.60                       | 0.60                  | 0.00   | 0.40      | 5.00            | Hort.             |
|        | Sub Total                                                                                                        |             | 19.18     | 9.35              | 1.20                       | 0.28                           | 1.06                       | 1.33                  | 0.53   | 0.40      | 6.60            |                   |
| 26     | Development of Leisure Valley, Nature park,                                                                      | D.E. (H.Q.) | 1.00      | 0.00              | 0.10                       | 0.00                           | 1.00                       | 1.00                  | 0.90   | 0.00      | 0.40            | D.E. (H.Q.)       |
|        | Auditorium and Music Academy                                                                                     | E           | 0.05      | 0.00              | 0.00                       | 0.00                           | 0.05                       | 0.05                  | 0.05   | 0.00      | 0.00            | Electricity       |
| 27     | Realignment of open drain from UT STP to<br>viii. Mattran through Aerocity                                       | PH-1        | 6.68      | 4.36              | 2.53                       | 0.46                           | 4.00                       | 4.46                  | 1.93   | 0.00      | 1.00            | PH-1              |
| 28     | Providing Public health (water supply and                                                                        | PH-1        | 2.00      | 0.00              | 0.00                       | 0.00                           | 0.00                       | 0.00                  | 0.00   | 0.00      | 2.00            | PH-1              |
|        | Sanitation), Electrical Infr. At Airport                                                                         | Electricity | 3.00      | 0.00              | 0.00                       | 0.00                           | 2.00                       | 2.00                  | 2.00   | 0.00      | 1.00            | Electricity       |
| 29     | Prov. 66 KV grid sub station and 66 KV Lines<br>for international Airport                                        | Electy.     | 26.00     | 0.00              | 1.00                       | 0.00                           | 13.00                      | 13.00                 | 12.00  | 0.00      | 3.00            | Electy.           |
| 30     | Prov. 66 KV grid sub station and 66 KV Lines<br>for iAerocity Mohali                                             | Electy.     | 50.00     | 0.00              | 35.00                      | 0.00                           | 6.00                       | 6.00                  | 0.00   | 29.00     | 2.00            | Electy.           |
| 31     | Development of Ilesure Vally, Nature Park,<br>Chennelisation of Choe & Ampli Theater                             | PH-2        | 11.33     | 11.39             | 1.20                       | 0.55                           | 0.50                       | 1.05                  | 0.00   | 0.15      | 1.50            | PH-2              |
| 32     | Construction and commissioning of STP<br>Mohali                                                                  | PH-1        | 26.00     | 17.58             | 0.00                       | 0.48                           | 0.50                       | 0.98                  | 0.98   | 0.00      | 5.00            | PH-1              |
| 33     | Storm drainage airport raod gorup-1                                                                              | PH-1        | 8.90      | 8.89              | 0.00                       | 0.03                           | 0.25                       | 0.28                  | 0.28   | 0.00      | 0.50            | PH-1              |
| 34     | Storm drainage airport raod gorup-2                                                                              | PH-1        | 8.90      | 7.87              | 0.00                       | 3.61                           | 0.50                       | 4.11                  | 4.11   | 0.00      | 2.00            | PH-1              |

| 8r.No. | Name of Scheme                                                                                                                                              | Wing      | Est. Cost | Exp.<br>Upto 3/14 | Budget<br>Est. 2014-<br>16 | Actual<br>Exp. 4/14<br>to 8/14 | Antl.Exp.<br>10/14 to 3/16 | Total Exp.<br>2014-16 | Excess | Surrender | B.E.<br>2015-16 | Remarks   |
|--------|-------------------------------------------------------------------------------------------------------------------------------------------------------------|-----------|-----------|-------------------|----------------------------|--------------------------------|----------------------------|-----------------------|--------|-----------|-----------------|-----------|
| I      | II                                                                                                                                                          | IV        | v         | VI                | VII                        | VIII                           | IX                         | х                     | XI     | XII       | XIII            | XIV       |
| 35     | Eradication of parthnium in various sector SAS<br>Nagar                                                                                                     | Hort.     | 30.00     | 0.00              | 0.00                       | 0.10                           | 0.15                       | 0.25                  | 0.25   | 0.00      | 0.30            | Hort.     |
| 36     | 200' road from IISER to Gurudwara singh<br>sahida sahib                                                                                                     | PH -1     | 0.48      | 0.34              | 0.00                       | 0.04                           | 0.10                       | 0.14                  | 0.14   | 0.00      | 0.00            | PH-1      |
| 37     | Providing lowering, cutting jointing and<br>attesting RCC pipes of 1600 mm and<br>construction of main holes at natural choe,<br>mohali                     |           | 6.80      | 0.00              | 0.00                       | 0.00                           | 0.20                       | 0.20                  | 0.20   | 0.00      | 6.80            | PH-1      |
| 38     | Graveyard Ecocity                                                                                                                                           | C-New Chd | 0.55      | 0.00              | 0.00                       | 0.00                           | 0.20                       | 0.20                  | 0.20   | 0.00      | 0.35            | C-New Chd |
| 39     | Construction of Junction Mulianpur Road                                                                                                                     | C-New Chd | 36.00     | 0.00              | 0.00                       | 0.00                           | 1.00                       | 1.00                  | 1.00   | 0.00      | 5.00            | C-New Chd |
| 40     | Misc. Survey work for new Grid road Mulianpur                                                                                                               | C-New Chd | 0.20      | 0.00              | 0.00                       | 0.00                           | 0.10                       | 0.10                  | 0.10   | 0.00      | 0.10            | C-New Chd |
| 41     | Eco Tourism Hub Mullanpur                                                                                                                                   | C-New Chd | 2.00      | 0.00              | 0.00                       | 0.00                           | 0.00                       | 0.00                  | 0.00   | 0.00      | 1.00            | C-New Chd |
| 42     | Intersection on Medicity road                                                                                                                               | C-New Chd | 40.00     | 0.00              | 0.00                       | 0.00                           | 0.00                       | 0.00                  | 0.00   | 0.00      | 40.00           | C-New Chd |
| 43     | Contribution to NHAI for connecting the road<br>Chatt to NH-22                                                                                              |           | 56.00     | 0.00              | 0.00                       | 0.00                           | 28.00                      | 28.00                 | 28.00  | 0.00      | 28.00           |           |
|        | Gross Total-(B)                                                                                                                                             |           | 2616.03   | 320.67            | 602.33                     | 114.09                         | 194.94                     | 309.03                | 101.60 | 286.10    | 467.76          |           |
|        | Miso. Works ( Part -C )                                                                                                                                     |           | 109.80    | 32.17             | 20.77                      | 6.96                           | 20.91                      | 27.87                 | 22.30  | 15.20     | 22.42           |           |
|        | Maintenance of Urban estate , other Misc.<br>Works and community center etc. including all<br>Civil , PH,Hort. & Elect. Works as per<br>Annexure ( Part -D) |           | 84.54     | 50.11             | 22.82                      | 14.55                          | 24.17                      | 38.72                 | 20.53  | 4.63      | 23.98           |           |
|        | GROSS TOTAL-(A+B+C+D)                                                                                                                                       |           | 4699.10   | 823.57            | 883.08                     | 183.38                         | 381.69                     | 586.07                | 202.03 | 630.24    | 1212.86         |           |