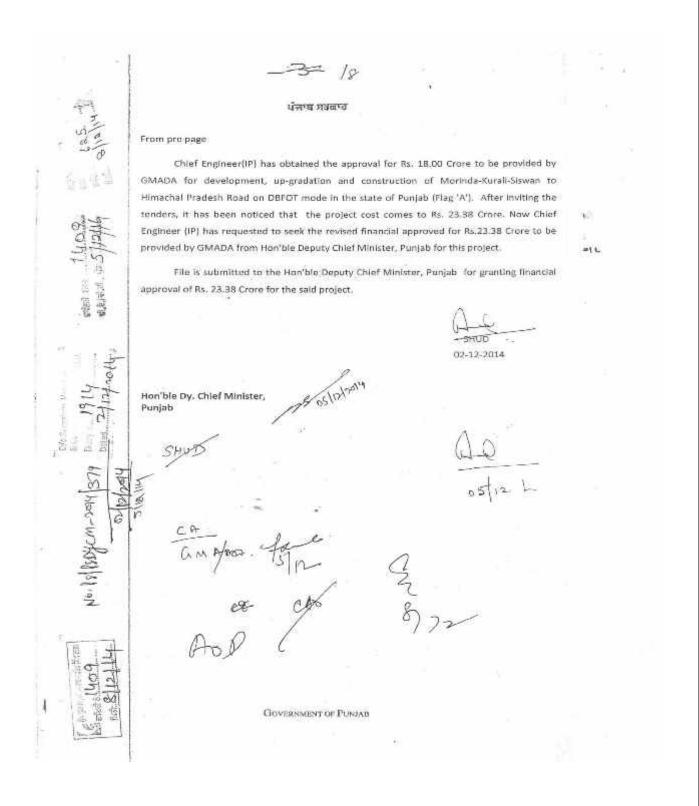

| Sr.No. | Name of Soheme                                                                        | Wing   | Est. Cost | Exp.<br>Upto 3/14 | Budget<br>Est. 2014-<br>16 | Actual<br>Exp. 4/14<br>to 9/14 | Anti.Exp.<br>10/14 to 3/15 | Total Exp.<br>2014-15 | Excess | Surrender | B.E.<br>2015-16 | Remarks     |
|--------|---------------------------------------------------------------------------------------|--------|-----------|-------------------|----------------------------|--------------------------------|----------------------------|-----------------------|--------|-----------|-----------------|-------------|
| _      | =                                                                                     | IV     | v         | VI                | VII                        | VIII                           | IX                         | х                     | XI     | XII       | XIII            | XIV         |
|        | Infrastructure Works                                                                  |        |           |                   |                            |                                |                            |                       |        |           |                 |             |
|        |                                                                                       | С      | 60.00     | 37.43             | 6.00                       | 11.09                          | 11.48                      | 22.57                 | 16.57  | 0.00      | 2.00            | C-1         |
| 1      | 200' wide road from junction 82-A- Sec 66-B -                                         | PH     | 23.76     | 26.45             | 13.76                      | 8.06                           | 1.50                       | 9.56                  | 0.00   | 4.20      | 2.50            | PH-1        |
| 1      | NH 64 (Chhat Road)                                                                    | E      | 1.60      | 0.00              | 0.20                       | 0.00                           | 1.50                       | 1.50                  | 1.30   | 0.00      | 0.10            | Electy.     |
|        |                                                                                       | Hort.  | 1.00      | 0.00              | 0.00                       | 0.00                           | 0.20                       | 0.20                  | 0.20   | 0.00      | 1.00            | Hort.       |
|        | Sub Total                                                                             |        | 86.38     | 63.88             | 19.96                      | 19.16                          | 14.88                      | 33.83                 | 18.07  | 4.20      | 6.80            |             |
|        |                                                                                       | C/PH/E | 32.00     | 20.36             | 21.00                      | 12.62                          | 0.38                       | 13.00                 | 0.00   | 8.00      | 0.00            | C-1         |
| 2      | New Road 200' wide NH -64 - Chhat - to NH<br>22 (PR 7) 2 segments                     | E      | 2.50      | 0.00              | 0.00                       | 0.02                           | 0.50                       | 0.52                  | 0.52   | 0.00      | 2.00            | Electricity |
|        |                                                                                       | Hort.  | 0.50      | 0.00              | 0.00                       | 0.00                           | 0.00                       | 0.00                  | 0.00   | 0.00      | 0.50            | Hort.       |
|        | Sub Total                                                                             |        | 35.00     | 20.38             | 21.00                      | 12.64                          | 0.88                       | 13.62                 | 0.62   | 8.00      | 2.60            |             |
| 3      | Construction of STP and Overflow pipe<br>Aerocity                                     | PH-1   | 26.00     | 0.00              | 0.00                       | 0.00                           | 0.20                       | 0.20                  | 0.20   | 0.00      | 25.80           | PH-1        |
| 4      | Junction NH 64 and Aero City Road Village<br>Chatt                                    | C-1    | 25.00     | 0.00              | 25.00                      | 0.00                           | 0.00                       | 0.00                  | 0.00   | 25.00     | 30.00           | C-1         |
| 5      | Junction on NH-64 (PR-7) (Zirakpur junction)                                          | C-1    | 25.00     | 0.00              | 5.00                       | 0.00                           | 0.00                       | 0.00                  | 0.00   | 5.00      | 30.00           | C-1         |
| 6      | Junction on NH-21 (Kharar road junction)                                              | C/PH   | 20.00     | 0.00              | 0.00                       | 0.00                           | 0.00                       | 0.00                  | 0.00   | 0.00      | 20.00           | C/PH        |
|        |                                                                                       | С      | 80.00     | 0.00              | 20.00                      | 0.00                           | 15.00                      | 15.00                 | 0.00   | 5.00      | 65.00           | C-1         |
| 7      | Development of Road 300' wide Airport Road                                            | PH     | 13.11     | 8.12              | 10.00                      | 3.62                           | 6.30                       | 9.92                  | 0.00   | 0.08      | 0.10            | PH-1        |
|        | (Part-2)                                                                              | E      | 2.00      | 0.00              | 0.20                       | 0.00                           | 0.15                       | 0.15                  | 0.00   | 0.05      | 0.05            | Electy.     |
|        |                                                                                       | Hort.  | 1.00      | 0.00              | 0.00                       | 0.00                           | 0.10                       | 0.10                  | 0.10   | 0.00      | 1.00            | Hort.       |
|        | Sub Total                                                                             |        | 96.11     | 8.12              | 30.20                      | 3.62                           | 21.66                      | 26.17                 | 0.10   | 6.13      | 88.16           |             |
| 8      | Prov Storm drainage scheme from Airport to<br>Choe with 2400mm RCC NP3 via vili rurka |        | 21.00     | 0.00              | 0.00                       | 0.00                           | 0.50                       | 0.50                  | 0.50   | 0.00      | 20.50           | PH-1        |
|        |                                                                                       | PH     | 32.62     | 11.85             | 17.00                      | 0.73                           | 1.50                       | 2.23                  | 0.00   | 14.77     | 15.00           | PH-1        |
| 9      | Const. of 200/100' wide road from junction 80-<br>81,84-85 to 98-99,104-105           | E      | 1.50      | 0.00              | 0.25                       | 0.00                           | 0.30                       | 0.30                  | 0.05   | 0.00      | 0.20            | Electical   |
|        |                                                                                       | Proj.  | 38.38     | 0.00              | 20.00                      | 0.00                           | 0.00                       | 0.00                  | 0.00   | 20.00     | 0.00            | Proj.       |
|        | Sub Total                                                                             |        | 72.60     | 11.86             | 37.26                      | 0.73                           | 1.80                       | 2.63                  | 0.06   | 34.77     | 16.20           |             |
|        | 400 wide mad 554.55 B 94.93 size                                                      | С      | 14.50     | 12.75             | 3.00                       | 1.45                           | 5.00                       | 6.45                  | 3.45   | 0.00      | 1.00            | C-1         |
| 10     | 100' wide road 66A-66 B,81-82 along with<br>railway line                              | PH     | 2.92      | 1.55              | 0.00                       | 0.20                           | 0.30                       | 0.50                  | 0.50   | 0.00      | 0.50            | PH-1        |
|        | -                                                                                     | E      | 0.55      | 0.00              | 0.00                       | 0.00                           | 0.20                       | 0.20                  | 0.20   | 0.00      | 0.00            | Electricity |
|        | Sub Total                                                                             |        | 17.97     | 14.30             | 3.00                       | 1.66                           | 6.60                       | 7.16                  | 4.16   | 0.00      | 1.60            |             |

| Sr.No. | Name of Soheme                                                                              | Wing  | Est. Cost | Exp.<br>Upto 3/14 | Budget<br>Est. 2014-<br>16 | Actual<br>Exp. 4/14<br>to 8/14 | Antl.Exp.<br>10/14 to 3/16 | Total Exp.<br>2014-16 | Excess | Surrender | B.E.<br>2015-18 | Remarks      |
|--------|---------------------------------------------------------------------------------------------|-------|-----------|-------------------|----------------------------|--------------------------------|----------------------------|-----------------------|--------|-----------|-----------------|--------------|
| I      | II .                                                                                        | IV    | v         | VI                | VII                        | VIII                           | IX.                        | x                     | XI     | XII       | XIII            | XIV          |
|        |                                                                                             | С     | 14.00     | 10.75             | 1.00                       | 0.00                           | 1.00                       | 1.00                  | 0.00   | 0.00      | 2.00            | C-1          |
|        | New Road 100' / 150' wide from Jn                                                           | PH    | 0.00      | 0.00              | 0.00                       | 0.00                           | 0.00                       | 0.00                  | 0.00   | 0.00      | 0.00            | PH           |
| 11     | 79/80/85/86 to Kharar Banur Road                                                            | E     | 1.60      | 0.00              | 0.50                       | 0.00                           | 0.00                       | 0.00                  | 0.00   | 0.50      | 0.00            | E            |
|        |                                                                                             | Hort. | 0.50      | 0.00              | 0.00                       | 0.00                           | 0.00                       | 0.00                  | 0.00   | 0.00      | 0.50            | Hort.        |
|        | Sub Total                                                                                   |       | 16.10     | 10.76             | 1.60                       | 0.00                           | 1.00                       | 1.00                  | 0.00   | 0.60      | 2.60            |              |
| 12     | New Road 170' - Bawa White House to<br>Knowledge City                                       | E     | 0.50      | 0.00              | 0.00                       | 0.04                           | 0.40                       | 0.44                  | 0.44   | 0.00      | 0.00            | Electy.      |
|        |                                                                                             | o     | 93.00     | 4.95              | 75.00                      | 13.79                          | 30.00                      | 43.79                 | 0.00   | 31.21     | 32.00           | C-1 (B)      |
|        | Widenning and Strenghting upgradation of                                                    | PH    | 18.46     | 8.54              | 5.46                       | 6.16                           | 1.00                       | 7.16                  | 1.70   | 0.00      | 0.00            | PH-2         |
|        | 200' wide road of Jn point 66/67 80/81 upto<br>the end of sector 73/74 (b) Sec 74 to Kharar | E     | 2.50      | 0.00              | 1.50                       | 0.00                           | 0.00                       | 0.00                  | 0.00   | 1.50      | 0.50            | E            |
| 13     | NH 21 (TDI Road) Including const.&                                                          | O     | 29.06     | 26.08             | 0.20                       | 0.00                           | 1.00                       | 1.00                  | 0.80   | 0.00      | 0.30            | C-2 (A)      |
|        | beautification of Singh Sahida Gurudwara<br>Chowk                                           | Hort. | 0.25      | 0.00              | 0.50                       | 0.00                           | 0.72                       | 0.72                  | 0.22   | 0.40      | 0.15            | Hort.        |
|        |                                                                                             | PH-1  | 0.00      | 0.34              | 0.00                       | 0.04                           | 0.00                       | 0.04                  | 0.04   | 0.00      | 0.00            | PH-1         |
|        | Sub Total                                                                                   |       | 143.27    | 39.91             | 82.68                      | 19.89                          | 32.72                      | 62.71                 | 2.76   | 33.11     | 32.96           |              |
|        |                                                                                             | С     | 86.00     | 28.40             | 20.00                      | 8.86                           | 11.14                      | 20.00                 | 0.00   | 0.00      | 22.00           | C-2/New Chd  |
|        | (a) Road 200' wide Mullanpur - Siswan T                                                     | PH    | 11.00     | 5.59              | 0.00                       | 4.17                           | 1.24                       | 5.41                  | 5.41   | 0.00      | 0.10            | PH-2/New Chd |
| 14     | Junction                                                                                    | E     | 4.62      | 0.74              | 3.00                       | 0.00                           | 1.00                       | 1.00                  | 0.00   | 2.00      | 3.00            | Electical    |
|        |                                                                                             | Hort. | 1.00      | 0.00              | 1.00                       | 0.00                           | 0.10                       | 0.10                  | 0.00   | 0.90      | 1.50            | Hort.        |
|        | (b) Service Lines (Mullanpur)                                                               | С     | 40.00     | 10.60             | 23.93                      | 3.74                           | 8.26                       | 12.00                 | 0.00   | 11.93     | 11.00           | C-2/New Chd  |
|        | Sub Total                                                                                   |       | 142.82    | 46.33             | 47.83                      | 16.77                          | 21.74                      | 38.61                 | 5.41   | 14.83     | 37.60           |              |
|        |                                                                                             | С     | 37.00     | 0.00              | 20.00                      | 0.00                           | 5.00                       | 5.00                  | 0.00   | 15.00     | 24.00           | C-2/New Chd  |
| 15     | New Road PR 4 (133 acres) 9 kms                                                             | PH    | 25.00     | 0.00              | 10.00                      | 0.00                           | 0.00                       | 0.00                  | 0.00   | 10.00     | 2.00            | PH-2         |
| 13     | New Road FR 4 (133 acres) 5 kms                                                             | E     | 10.00     | 0.00              | 2.00                       | 0.00                           | 1.00                       | 1.00                  | 0.00   | 1.00      | 9.00            | Electy.      |
|        |                                                                                             | Hort. | 0.00      | 0.00              | 0.00                       | 0.00                           | 0.00                       | 0.00                  | 0.00   | 0.00      | 0.60            | Hort.        |
|        | Sub Total                                                                                   |       | 72.00     | 0.00              | 32.00                      | 0.00                           | 6.00                       | 8.00                  | 0.00   | 28.00     | 36.60           |              |
|        |                                                                                             | c     | 20.00     | 4.87              | 10.00                      | 4.13                           | 4.00                       | 8.13                  | 0.00   | 1.87      | 7.00            | C-2/New Chd  |
| 16     | New Road PR 6 6 kms (Mullanpur)                                                             | PH    | 20.00     | 0.00              | 5.00                       | 0.00                           | 0.00                       | 0.00                  | 0.00   | 5.00      | 1.00            | PH-2         |
|        |                                                                                             | Е     | 10.00     | 0.00              | 0.50                       | 0.00                           | 0.00                       | 0.00                  | 0.00   | 0.50      | 1.00            | E            |
|        | Sub Total                                                                                   |       | 60.00     | 4.87              | 16.60                      | 4.13                           | 4.00                       | 8.13                  | 0.00   | 7.37      | 9.00            |              |
|        |                                                                                             | υ     | 63.25     | 29.58             | 33.00                      | 9.90                           | 15.00                      | 24.90                 | 0.00   | 8.10      | 9.10            | C-1          |
| 17     | 200' wide road Airport road 2 Kharar-Banur                                                  | PH    | 26.28     | 1.81              | 24.00                      | 0.46                           | 2.00                       | 2.46                  | 0.00   | 21.54     | 1.00            | PH-18.2      |
|        | road (PR-9)                                                                                 | E     | 2.98      | 0.00              | 2.50                       | 0.70                           | 1.20                       | 1.90                  | 0.20   | 0.60      | 0.30            | Electy       |
|        |                                                                                             | Hort. | 0.00      | 0.00              | 0.00                       | 0.00                           | 0.00                       | 0.00                  | 0.00   | 0.00      | 0.00            | Hort.        |

| Sr.No. | Name of Scheme                                                                                                   | Wing        | Est. Cost | Exp.<br>Upto 3/14 | Budget<br>Est. 2014-<br>16 | Actual<br>Exp. 4/14<br>to 8/14 | Anti.Exp.<br>10/14 to 3/16 | Total Exp.<br>2014-16 | Excess | Surrender | B.E.<br>2015-18 | Remarks           |
|--------|------------------------------------------------------------------------------------------------------------------|-------------|-----------|-------------------|----------------------------|--------------------------------|----------------------------|-----------------------|--------|-----------|-----------------|-------------------|
| - 1    | II .                                                                                                             | IV          | v         | VI                | VII                        | VIII                           | IX.                        | x                     | XI     | XII       | XIII            | XIV               |
|        | Sub Total                                                                                                        |             | 92.61     | 31.39             | 69.60                      | 11.06                          | 18.20                      | 29.26                 | 0.20   | 30.24     | 10.40           |                   |
| 18     | Metro Rall Project                                                                                               | C/PH/E      | 1090.00   | 0.00              | 50.00                      | 0.00                           | 0.00                       | 0.00                  | 0.00   | 50.00     | 1.00            | C/PH/E            |
| 19     | Dev. Of trunk services I.e. STP UGSR, Sub<br>station, LT/HT, road work at Mulanpur                               |             | 200.00    | 0.00              | 20.00                      | 0.00                           | 0.00                       | 0.00                  | 0.00   | 20.00     | 0.00            |                   |
| 20     | Widening and strenghtening of road from sec<br>55-56 via viii Mohail to Verka Chowk                              | C/PH/E      | 9.00      | 0.86              | 1.00                       | 0.26                           | 0.74                       | 1.00                  | 0.00   | 0.00      | 0.00            | C-1,2 +PH-<br>2+E |
| 21     | 100' wide road sector jn.66/67/80/81 to sector                                                                   | С           | 9.20      | 3.96              | 3.20                       | 4.66                           | 3.00                       | 7.66                  | 4.46   | 0.00      | 0.00            | C-1               |
|        | jn. 81,82,84,85                                                                                                  | PH-1        | 3.91      | 0.12              | 0.00                       | 0.12                           | 0.15                       | 0.27                  | 0.27   | 0.00      | 0.00            | PH-1              |
| 22     | 100' wide road sector in 100/101/103/104                                                                         | C-1         | 13.00     | 1.68              | 5.00                       | 9.81                           | 1.19                       | 11.00                 | 6.00   | 0.00      | 1.00            | C-1               |
|        |                                                                                                                  | PH-1        | 0.00      | 0.00              | 0.00                       | 0.00                           | 0.00                       | 0.00                  | 0.00   | 0.00      | 0.00            | C-1               |
| 23     | Drains and pavement street vill sohana                                                                           | C-1         | 5.80      | 0.00              | 0.00                       | 3.91                           | 1.89                       | 5.80                  | 5.80   | 0.00      | 0.00            | C-1               |
| 24     | Widenning and Strenghting of Road form<br>Junction PTL Chowk upto new bus stand<br>sector 57 via Industrial Area | C/PH/E      | 7.11      | 3.51              | 1.60                       | 0.00                           | 0.20                       | 0.20                  | 0.00   | 1.40      | 5.00            | C/PH/E            |
|        | Secretarian and Section to all and accordance to                                                                 | C/PH        | 11.48     | 9.35              | 0.00                       | 0.28                           | 0.20                       | 0.48                  | 0.48   | 0.00      | 0.00            | PH-1              |
| 25     | Development of Parks in all old sectors in<br>S.A.S. Nagar                                                       | E           | 3.20      | 0.00              | 0.20                       | 0.00                           | 0.25                       | 0.25                  | 0.05   | 0.00      | 0.50            | Electical         |
|        |                                                                                                                  | Hort.       | 4.50      | 0.00              | 1.00                       | 0.00                           | 0.60                       | 0.60                  | 0.00   | 0.40      | 5.00            | Hort.             |
|        | Sub Total                                                                                                        |             | 19.18     | 9.35              | 1.20                       | 0.28                           | 1.06                       | 1.33                  | 0.53   | 0.40      | 6.60            |                   |
| 26     | Development of Leisure Valley, Nature park,                                                                      | D.E. (H.Q.) | 1.00      | 0.00              | 0.10                       | 0.00                           | 1.00                       | 1.00                  | 0.90   | 0.00      | 0.40            | D.E. (H.Q.)       |
|        | Auditorium and Music Academy                                                                                     | E           | 0.05      | 0.00              | 0.00                       | 0.00                           | 0.05                       | 0.05                  | 0.05   | 0.00      | 0.00            | Electricity       |
| 27     | Realignment of open drain from UT STP to<br>viii. Mattran through Aerocity                                       | PH-1        | 6.68      | 4.36              | 2.53                       | 0.46                           | 4.00                       | 4.46                  | 1.93   | 0.00      | 1.00            | PH-1              |
| 28     | Providing Public health (water supply and                                                                        | PH-1        | 2.00      | 0.00              | 0.00                       | 0.00                           | 0.00                       | 0.00                  | 0.00   | 0.00      | 2.00            | PH-1              |
|        | Sanitation), Electrical Infr. At Airport                                                                         | Electricity | 3.00      | 0.00              | 0.00                       | 0.00                           | 2.00                       | 2.00                  | 2.00   | 0.00      | 1.00            | Electricity       |
| 29     | Prov. 66 KV grid sub station and 66 KV Lines<br>for international Airport                                        | Electy.     | 26.00     | 0.00              | 1.00                       | 0.00                           | 13.00                      | 13.00                 | 12.00  | 0.00      | 3.00            | Electy.           |
| 30     | Prov. 66 KV grid sub station and 66 KV Lines<br>for iAerocity Mohali                                             | Electy.     | 50.00     | 0.00              | 35.00                      | 0.00                           | 6.00                       | 6.00                  | 0.00   | 29.00     | 2.00            | Electy.           |
| 31     | Development of Ilesure Vally, Nature Park,<br>Chennelisation of Choe & Ampli Theater                             | PH-2        | 11.33     | 11.39             | 1.20                       | 0.55                           | 0.50                       | 1.05                  | 0.00   | 0.15      | 1.50            | PH-2              |
| 32     | Construction and commissioning of STP<br>Mohali                                                                  | PH-1        | 26.00     | 17.58             | 0.00                       | 0.48                           | 0.50                       | 0.98                  | 0.98   | 0.00      | 5.00            | PH-1              |
| 33     | Storm drainage airport raod gorup-1                                                                              | PH-1        | 8.90      | 8.89              | 0.00                       | 0.03                           | 0.25                       | 0.28                  | 0.28   | 0.00      | 0.50            | PH-1              |
| 34     | Storm drainage airport raod gorup-2                                                                              | PH-1        | 8.90      | 7.87              | 0.00                       | 3.61                           | 0.50                       | 4.11                  | 4.11   | 0.00      | 2.00            | PH-1              |

| 8r.No. | Name of Scheme                                                                                                                                              | Wing      | Est. Cost | Exp.<br>Upto 3/14 | Budget<br>Est. 2014-<br>16 | Actual<br>Exp. 4/14<br>to 8/14 | Antl.Exp.<br>10/14 to 3/16 | Total Exp.<br>2014-16 | Excess | Surrender | B.E.<br>2015-16 | Remarks   |
|--------|-------------------------------------------------------------------------------------------------------------------------------------------------------------|-----------|-----------|-------------------|----------------------------|--------------------------------|----------------------------|-----------------------|--------|-----------|-----------------|-----------|
| I      | II                                                                                                                                                          | IV        | v         | VI                | VII                        | VIII                           | IX                         | х                     | XI     | XII       | XIII            | XIV       |
| 35     | Eradication of parthnium in various sector SAS<br>Nagar                                                                                                     | Hort.     | 30.00     | 0.00              | 0.00                       | 0.10                           | 0.15                       | 0.25                  | 0.25   | 0.00      | 0.30            | Hort.     |
| 36     | 200' road from IISER to Gurudwara singh<br>sahida sahib                                                                                                     | PH -1     | 0.48      | 0.34              | 0.00                       | 0.04                           | 0.10                       | 0.14                  | 0.14   | 0.00      | 0.00            | PH-1      |
| 37     | Providing lowering, cutting jointing and<br>attesting RCC pipes of 1600 mm and<br>construction of main holes at natural choe,<br>mohali                     |           | 6.80      | 0.00              | 0.00                       | 0.00                           | 0.20                       | 0.20                  | 0.20   | 0.00      | 6.80            | PH-1      |
| 38     | Graveyard Ecocity                                                                                                                                           | C-New Chd | 0.55      | 0.00              | 0.00                       | 0.00                           | 0.20                       | 0.20                  | 0.20   | 0.00      | 0.35            | C-New Chd |
| 39     | Construction of Junction Mulianpur Road                                                                                                                     | C-New Chd | 36.00     | 0.00              | 0.00                       | 0.00                           | 1.00                       | 1.00                  | 1.00   | 0.00      | 5.00            | C-New Chd |
| 40     | Misc. Survey work for new Grid road Mulianpur                                                                                                               | C-New Chd | 0.20      | 0.00              | 0.00                       | 0.00                           | 0.10                       | 0.10                  | 0.10   | 0.00      | 0.10            | C-New Chd |
| 41     | Eco Tourism Hub Mullanpur                                                                                                                                   | C-New Chd | 2.00      | 0.00              | 0.00                       | 0.00                           | 0.00                       | 0.00                  | 0.00   | 0.00      | 1.00            | C-New Chd |
| 42     | Intersection on Medicity road                                                                                                                               | C-New Chd | 40.00     | 0.00              | 0.00                       | 0.00                           | 0.00                       | 0.00                  | 0.00   | 0.00      | 40.00           | C-New Chd |
| 43     | Contribution to NHAI for connecting the road<br>Chatt to NH-22                                                                                              |           | 56.00     | 0.00              | 0.00                       | 0.00                           | 28.00                      | 28.00                 | 28.00  | 0.00      | 28.00           |           |
|        | Gross Total-(B)                                                                                                                                             |           | 2616.03   | 320.67            | 602.33                     | 114.09                         | 194.94                     | 309.03                | 101.60 | 286.10    | 467.76          |           |
|        | Miso. Works ( Part -C )                                                                                                                                     |           | 109.80    | 32.17             | 20.77                      | 6.96                           | 20.91                      | 27.87                 | 22.30  | 15.20     | 22.42           |           |
|        | Maintenance of Urban estate , other Misc.<br>Works and community center etc. including all<br>Civil , PH,Hort. & Elect. Works as per<br>Annexure ( Part -D) |           | 84.54     | 50.11             | 22.82                      | 14.55                          | 24.17                      | 38.72                 | 20.53  | 4.63      | 23.98           |           |
|        | GROSS TOTAL-(A+B+C+D)                                                                                                                                       |           | 4699.10   | 823.57            | 883.08                     | 183.38                         | 381.69                     | 586.07                | 202.03 | 630.24    | 1212.86         |           |