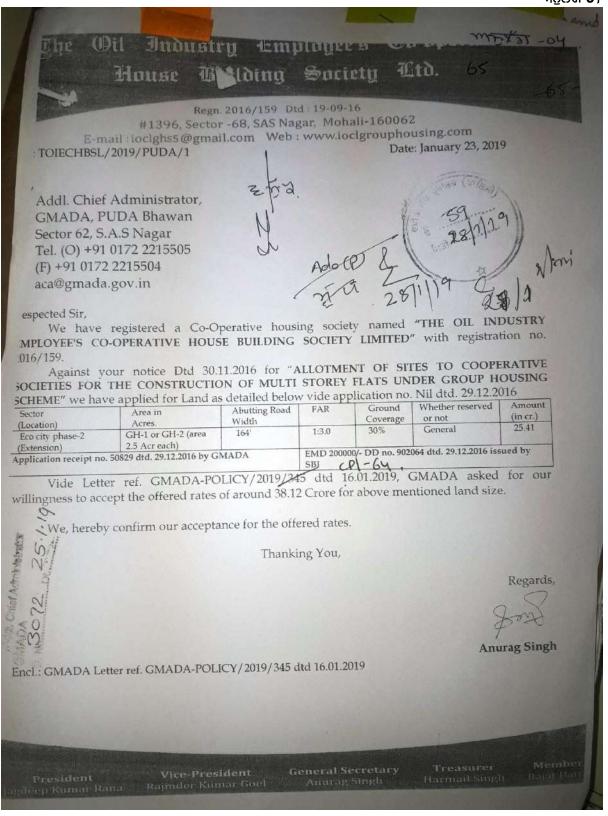

ਇਸ ਤੋੱਇਲਾਵਾ ਹੇਠ ਲਿਖੇ ਅਨੁਸਾਰ 03 ਅਰਜੀਆਂ ਵੀ ਪ੍ਰਾਪਤ ਹੋਈਆਂ ਸਨ:-

| Sr.<br>No. | Name & address of the Institution                                                                                                                | Site Applied For                                 |
|------------|--------------------------------------------------------------------------------------------------------------------------------------------------|--------------------------------------------------|
| 1          | The Oil Industry Employees Co-operative House Building Society Ltd. H. NO. 1396, Sector 68, SAS Nagar.                                           | GH-2                                             |
| 2          | The Punjab State Employees Self Supporting Co-operative House<br>Building Society Ltd. # 5169, Pancham Housing Complex, Sector 68, SAS<br>Nagar. | Area- 2.50 Acres                                 |
| 3          | The Central Govt. Employees Co-operative House Building Society Ltd. #480, Phase 9, SAS Nagar.                                                   | Sector 88, SAS Nagar<br>Area required 1.114 Acre |

40 ਇਸ ਫੈਸਲੇ ਅਨੁਸਾਰ The Oil Industry Employees Co-operative House Building Society Ltd. ਅਤੇ The Punjab State Employees Self Supporting Cooperative House Building Society Ltd. ਨੂੰ ਵੇਧੇ ਹੋਏ ਰੇਟਸ ਅਨੁਸਾਰ ਸਾਈਟ ਦੀ ਅਲਾਟਮੈੱਟ ਕਰਨ ਸਬੰਧੀ ਆਪਣੀ ਸਹਿਮਤੀ ਦੇਣ ਲਈ ਲਿਖਿਆ ਗਿਆ ਸੀ, ਜਿਸ ਸਬੰਧੀ The oil Industry Employees Cooperative House Building Society Ltd. ਵੱਲੋਂ ਵਧੇ ਹੋਏ ਰੇਟਸ ਨਾਲ ਅਲਾਟਮੈੱਟ ਕਰਨ ਸਬੰਧੀ ਸਹਿਮਤੀ ਦੇ ਦਿੱਤੀ (ਅਨੁਲੱਗ-04) i The Punjab State Employees Self Supporting Cooperative House Building Society Ltd. ਨੂੰ ਵੱਖ ਵੱਖ ਸਮੇਂ ਜਾਰੀ ਕੀਤੇ ਗਏ ਪੱਤਰਾਂ ਤੋਂ ਬਾਅਦ ਵੀ ਕੋਈ ਸਪô ਟ ਸਹਿਮਤੀ ਪ੍ਰਾਪਤ ਨਹੀਂ ਹੋਈ i ਹੁਣ ਸੋਸਾਇਟੀ ਨੂੰ ਆਖਾਰੀ ਮੌਕਾ ਦਿੰਦੇ ਹੋਏ ਆਪਣੀ ਸਵੈਸਪô ਟ ਸਹਿਮਤੀ ਪੱਤਰ ਜਾਰੀ ਹੋਣ ਦੀ ਮਿਤੀ(12-07-2019) ਤੋਂ 10 ਦਿਨ੍ਹਾਂ ਦੇ ਅੰਦਰ ਅੰਦਰ ਭਾਵ ਮਿਤੀ 22-07-2019 ਤੱਕ ਦੇਣ ਲਈ ਲਿਖਿਆ ਗਿਆ ਸੀ ਪ੍ਰਤੂੰ ਸੋਸਾਇਟੀ ਵੱਲੋਂ ਆਪਣੀ ਸਹਿਮਤੀ ਮਿਤੀ 06-09-2019 ਨੂੰ ਦਿੱਤੀ, ਜੋਕਿ ਟਾਇਮ ਬਾਰ ਹੋਣ ਕਰਕੇ ਖਾਰਜ ਕਰਨੀ ਯੋਗ ਹੋਵੇਗੀ i