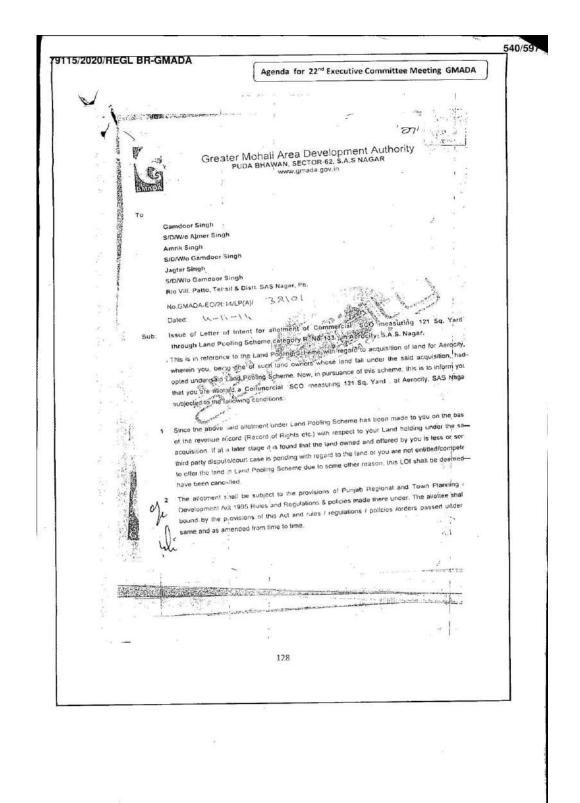

#### **ISSUE OF LETTER OF INTENT:-**7.

After scrutiny of the requisite documents and the decisions regarding allotment of site, a letter of intent in prescribed form shall be issued by the Authority requiring the society to complete the requisite formalities and deposit the amount equal to 15% of the total cost of the site/Land within 30 days of the issue of the letter of intent alongwith 2% of the total amount of the site as "Cancer and Drug Addiction Treatment Infrastructure Fund". In case of failure to deposit/complete the said amount/documents within 30 days, Letter of Intent is liable to be cancelled. However, this period can be extended up-to another 60 days (i.e. total 90 days) on making a written request within 30 days from the date of issuance of LOI. However, Surcharge shall be charged @1.5 of the amount to be deposited for the delayed period. In addition, penal interest @15% shall also be charged for the delayed period. Even then, if the amount is not deposited or documents are not completed within the period i.e. total of 90 days from the date of issue of the L.O.I., the said letter of intent shall be treated as withdrawn/cancelled.