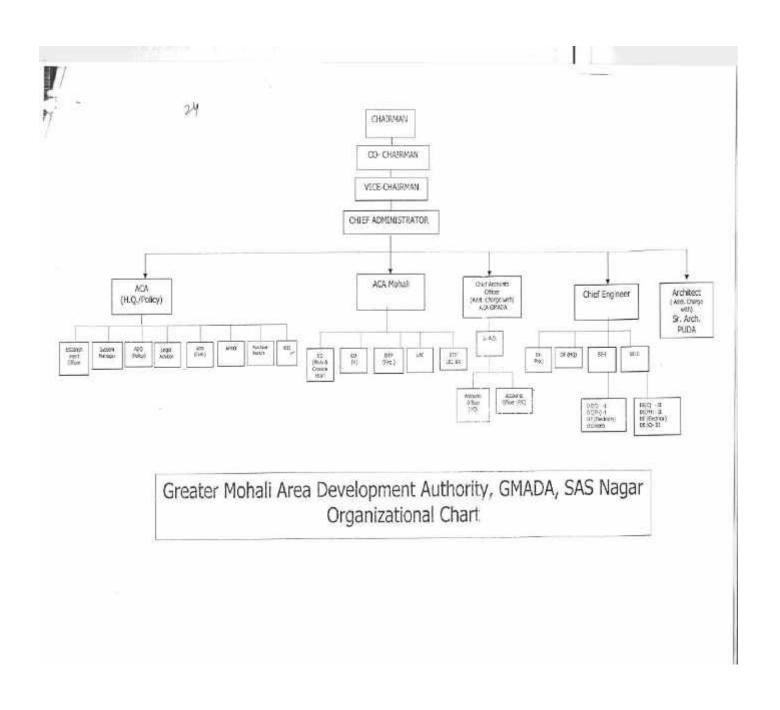

s, Legal/Policies & Guidelines, latest Notifications issued by the Punjab Government, RTI Information in respect of Department of Housing and Urban Development, Punjab & Department of Town and Country Planning, Punjab, 17 manuals (under RTI Act) etc.

All the departments/branches have been provided with computers and other equipment for the smooth and efficient working and to maintain data bank. As on date appox. 160 nos. of computers alongwith the peripherials are installed at various branches. Punjab Ex Sevicemen Corporation, (PESCO), Chandigarh has been engaged to provide tehnical manpower to extend technical support. These computer professionals have expertise in software/package/solutions and troubleshooting.

PART- II APPENDICES

Appendix- I
(Para 4 Part-I)
Organisational Structure



### Appendix- II

### (Para 4 Part-I)

### MEMBERS OF THE AUTHORITY DURING THE YEAR

| Sr.No. | Name                   | Designation                                                                                                                       | Period of Stay           |  |  |
|--------|------------------------|-----------------------------------------------------------------------------------------------------------------------------------|--------------------------|--|--|
|        | Sarv Sh./Smt.          |                                                                                                                                   |                          |  |  |
| 1.     | Parkash Singh Badal    | Hon'ble Chief Minister Punjab-cum-<br>Chairman, GMADA